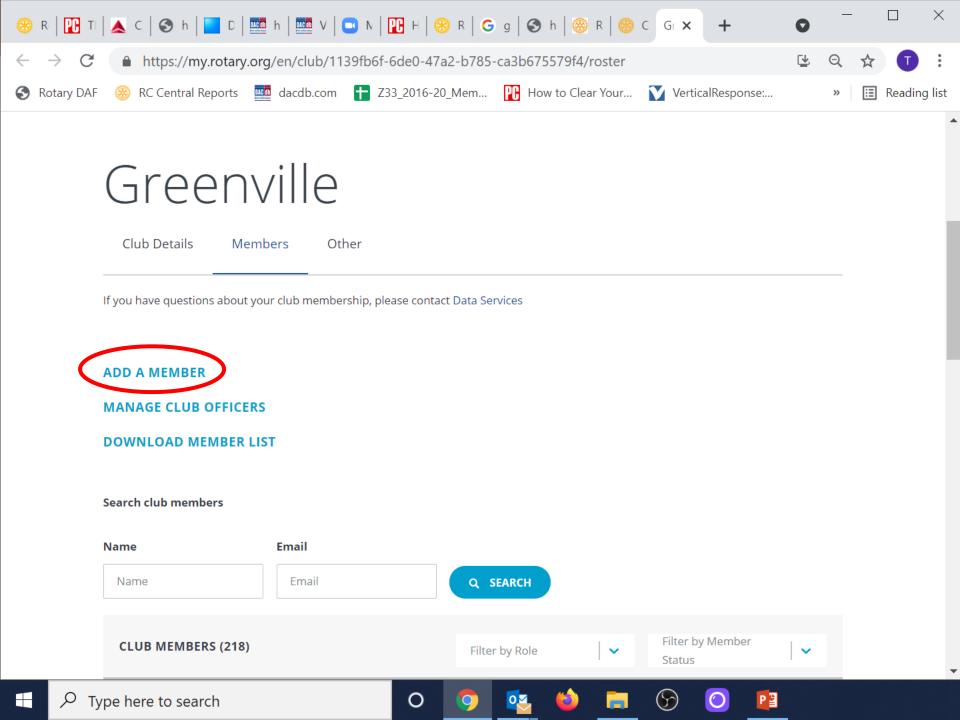

30 days, no later than 1 January or 1
 July, to ensure your club invoice reflects the latest information. Record new
 member sponsors.
 Add, edit, or remove members | Ad, edit, remove club officers |
 Record a new member sponsor.

 Wpdate Club Data
 Provide club contact information and choose club management providers.
 Update meeting details |

0

0

Update mailing address and contact information

#### What do you want to do?



#### 🖉 My Quick Links

You have no Quick Links. To add links, click on the ☆ icon and choose "Add to My Quick Links." To remove links, click on the ★ icon and choose "Remove from My Quick Links." Learn more.

#### 🕖 FAQ & Help

5

Learn how to create a MyRotary account, pay your invoice,

Р 🗄

### Click on ADD A MEMBER

This step is illustrated on the next slide



### **Identify Member**

- Search by any of the following parameters
  - Email
  - Member ID (only applies to existing Rotarians)
  - First Name
  - Last Name

These steps are illustrated on the next slide

< Back | Step 1 of 3

### Identify member

First, determine if the person is already in Rotary's database. Enter any information you have for them — only one field is required.

#### Note that this form accepts only Latin characters.

#### Email

Enter email

#### Member ID

Member ID

#### First name

Grace

#### Last name

Lewis

SEARCH

 If the search does not find your new member, click ADD AS A NEW MEMBER and follow the prompts to enter the minimal required fields.

You have successfully added your new member to RI, when you receive the following message:
 Successfully added (Nam