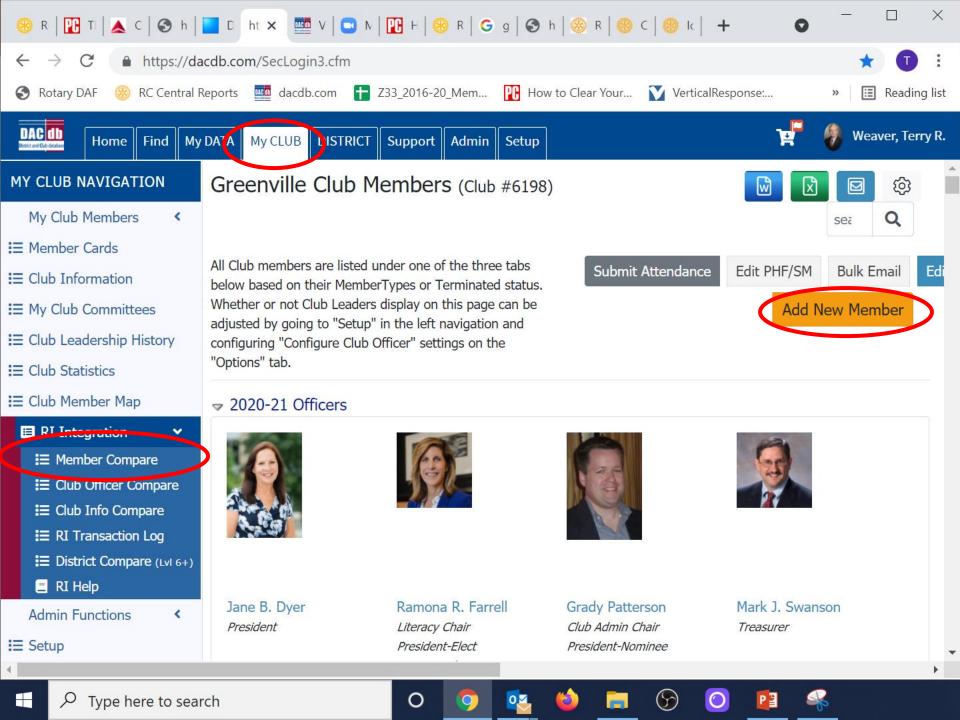

### Step 2: Add new Member to DACdb

- Sign into <u>dacdb.com</u>
- Click the My CLUB tab
- Click Club Members icon
- Click **RI Integration** in left panel
- Click Member Compare
   These steps are illustrated on the next slide