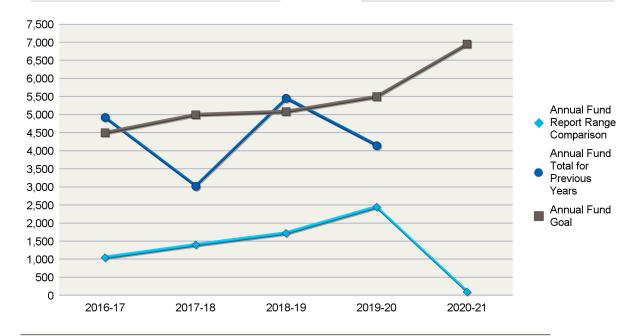

#### District 7750

| Annual Fund Goal |         | Annual Fund Cont | ributions |
|------------------|---------|------------------|-----------|
| 2020-21          | \$6,956 | 2020-21          | \$100     |
| 2019-20          | \$5,500 | 2019-20          | \$4,150   |
| 2018-19          | \$5,085 | 2018-19          | \$5,460   |
| 2017-18          | \$5,000 | 2017-18          | \$3,025   |
| 2016-17          | \$4,500 | 2016-17          | \$4,927   |

Annual Fund Report Range Comparison is the Annual Fund giving from 1 July to 28 February for current and previous years

The prior four-year average in Annual Fund giving from July through 28 February is \$1,657. This figure can be used to compare Annual Fund giving for the current Rotary year.

#### Abbeville, SC (6186)

| Total Contributions* |  |
|----------------------|--|
|----------------------|--|

| 2020-21 | \$100   |
|---------|---------|
| 2019-20 | \$4,275 |
| 2018-19 | \$5,610 |
| 2017-18 | \$3,125 |
| 2016-17 | \$6,227 |

| AF Per Capita | Club  | District |
|---------------|-------|----------|
| 2020-21       | \$2   | \$79     |
| 2019-20       | \$80  | \$163    |
| 2018-19       | \$121 | \$188    |
| 2017-18       | \$64  | \$152    |
| 2016-17       | \$103 | \$180    |