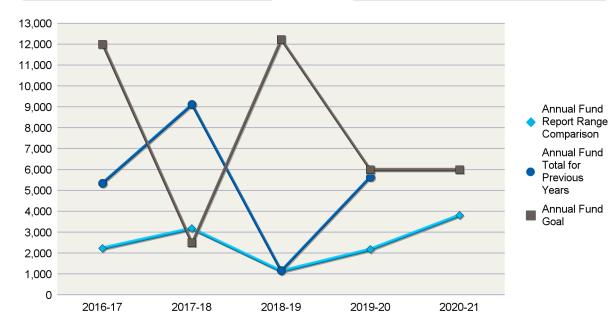

### **CLUB FUNDRAISING ANALYSIS**

**INTERIM RESULTS FOR JULY THROUGH FEBRUARY (2020-21)** 

#### District 7750

| Annual Fund Goal |          |
|------------------|----------|
| 2020-21          | \$11,250 |
| 2019-20          | \$11,250 |
| 2018-19          | \$11,250 |
| 2017-18          | \$9,240  |
| 2016-17          | \$9,200  |

Annual Fund Report Range Comparison is the Annual Fund giving from 1 July to 28 February for current and previous years

The prior four-year average in Annual Fund giving from July through 28 February is \$5,898. This figure can be used to compare Annual Fund giving for the current Rotary year.

\*Total Contributions include Annual Fund, PolioPlus, approved Foundation Grants, Other Giving, and Endowment contributions for the reporting period.

For questions and additional club reports please use MyRotary or call the Rotary Support Center toll free at (+1-866-976-8279) or by email at (rotarysupportcenter@rotary.org).

#### Anderson, SC (6188)

| <b>Total Contribution</b> | ons*           |               |
|---------------------------|----------------|---------------|
| 2020-21                   |                | \$12,123      |
| 2019-20                   |                | \$17,885      |
| 2018-19                   |                | \$28,776      |
| 2017-18                   |                | \$16,199      |
| 2016-17                   |                | \$13,276      |
| AF Per Capita             | Club           | District      |
| •                         | 0.010          | District      |
| -                         | \$128          | \$79          |
| 2020-21<br>2019-20        |                | 2.00.000      |
| 2020-21                   | \$128          | \$79          |
| 2020-21<br>2019-20        | \$128<br>\$196 | \$79<br>\$163 |