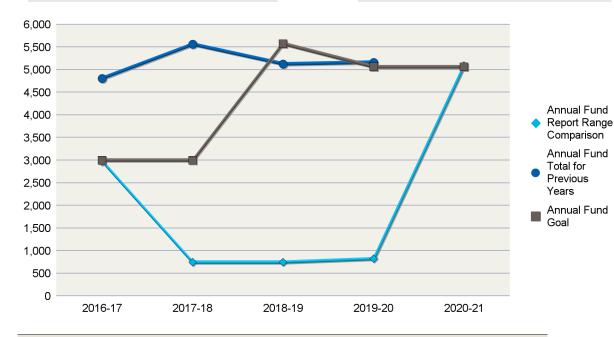

## **CLUB FUNDRAISING ANALYSIS**

**INTERIM RESULTS FOR JULY THROUGH FEBRUARY (2020-21)** 

#### District 7750

| Annual Fund Goal |          |
|------------------|----------|
| 2020-21          | \$22,620 |
| 2019-20          | \$22,875 |
| 2018-19          | \$36,075 |
| 2017-18          | \$31,304 |
| 2016-17          | \$19,260 |

| Annual Fund Contributions |          |  |
|---------------------------|----------|--|
| 2020-21                   | \$12,905 |  |
| 2019-20                   | \$24,441 |  |
| 2018-19                   | \$25,370 |  |
| 2017-18                   | \$25,283 |  |
| 2016-17                   | \$34,625 |  |

Annual Fund Report Range Comparison is the Annual Fund giving from 1 July to 28 February for current and previous years

The prior four-year average in Annual Fund giving from July through 28 February is \$13,129. This figure can be used to compare Annual Fund giving for the current Rotary year.

\*Total Contributions include Annual Fund, PolioPlus, approved Foundation Grants, Other Giving, and Endowment contributions for the reporting period.

For questions and additional club reports please use MyRotary or call the Rotary Support Center toll free at (+1-866-976-8279) or by email at (rotarysupportcenter@rotary.org).