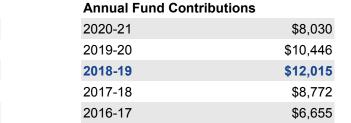

#### District 7750

| Annual Fund Goal |         | Annual Fund Cont | ributions |
|------------------|---------|------------------|-----------|
| 2020-21          | \$6,956 | 2020-21          | \$100     |
| 2019-20          | \$5,500 | 2019-20          | \$4,150   |
| 2018-19          | \$5,085 | 2018-19          | \$5,460   |
| 2017-18          | \$5,000 | 2017-18          | \$3,025   |
| 2016-17          | \$4,500 | 2016-17          | \$4,927   |

Annual Fund Report Range Comparison is the Annual Fund giving from 1 July to 28 February for current and previous years

The prior four-year average in Annual Fund giving from July through 28 February is \$1,657. This figure can be used to compare Annual Fund giving for the current Rotary year.