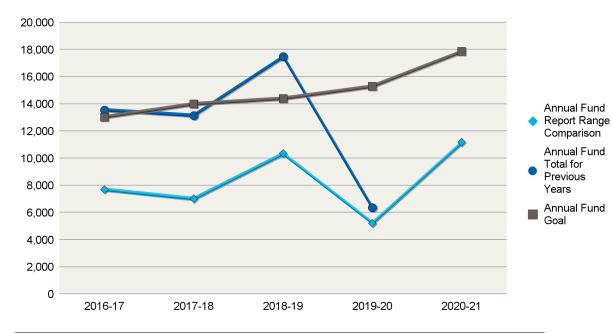

### **CLUB FUNDRAISING ANALYSIS**

**INTERIM RESULTS FOR JULY THROUGH FEBRUARY (2020-21)** 

#### District 7750

| Annual Fund Goal |          | Annual Fund Contril | outions  |
|------------------|----------|---------------------|----------|
| 2020-21          | \$20,000 | 2020-21             | \$15,000 |
| 2019-20          | \$20,500 | 2019-20             | \$41,831 |
| 2018-19          | \$30,156 | 2018-19             | \$15,092 |
| 2017-18          | \$31,300 | 2017-18             | \$30,573 |
| 2016-17          | \$26,000 | 2016-17             | \$28,757 |

Annual Fund Report Range Comparison is the Annual Fund giving from 1 July to 28 February for current and previous years

The prior four-year average in Annual Fund giving from July through 28 February is \$15,805. This figure can be used to compare Annual Fund giving for the current Rotary year.

\*Total Contributions include Annual Fund, PolioPlus, approved Foundation Grants, Other Giving, and Endowment contributions for the reporting period.

For questions and additional club reports please use MyRotary or call the Rotary Support Center toll free at (+1-866-976-8279) or by email at (rotarysupportcenter@rotary.org).

#### Fort Mill, SC (28130)

| Total Contribution                                | ons*                           |                               |
|---------------------------------------------------|--------------------------------|-------------------------------|
| 2020-21                                           |                                | \$15,300                      |
| 2019-20                                           |                                | \$44,056                      |
| 2018-19                                           |                                | \$15,192                      |
| 2017-18                                           |                                | \$32,863                      |
| 2016-17                                           |                                | \$31,277                      |
|                                                   |                                |                               |
| AF Per Capita                                     | Club                           | District                      |
| •                                                 | <b>Club</b><br>\$195           | District<br>\$79              |
| <b>AF Per Capita</b><br>2020-21<br><b>2019-20</b> |                                |                               |
| 2020-21                                           | \$195                          | \$79                          |
| 2020-21<br><b>2019-20</b>                         | \$195<br><b>\$510</b>          | \$79<br>\$163                 |
| 2020-21<br><b>2019-20</b><br>2018-19              | \$195<br><b>\$510</b><br>\$184 | \$79<br>\$163<br><b>\$188</b> |