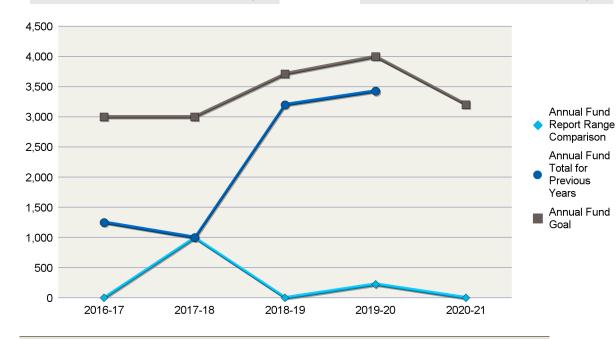

#### District 7750

| Annual Fund Goal |         | Annual Fund Cont | ributions |
|------------------|---------|------------------|-----------|
| 2020-21          | \$6,956 | 2020-21          | \$100     |
| 2019-20          | \$5,500 | 2019-20          | \$4,150   |
| 2018-19          | \$5,085 | 2018-19          | \$5,460   |
| 2017-18          | \$5,000 | 2017-18          | \$3,025   |
| 2016-17          | \$4,500 | 2016-17          | \$4,927   |

Annual Fund Report Range Comparison is the Annual Fund giving from 1 July to 28 February for current and previous years

The prior four-year average in Annual Fund giving from July through 28 February is \$1,657. This figure can be used to compare Annual Fund giving for the current Rotary year.

#### Abbeville, SC (6186)

| Total Contributions* |  |
|----------------------|--|
|----------------------|--|

| 2020-21 | \$100   |
|---------|---------|
| 2019-20 | \$4,275 |
| 2018-19 | \$5,610 |
| 2017-18 | \$3,125 |
| 2016-17 | \$6,227 |