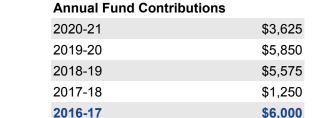

#### District 7750

| Annual Fund Goal |         | Annual Fund Contributions |
|------------------|---------|---------------------------|
| 2020-21          | \$6,000 | 2020-21                   |
| 2019-20          | \$7,000 | 2019-20                   |
| 2018-19          | \$8,000 | 2018-19                   |
| 2017-18          | \$5,000 | 2017-18                   |
| 2016-17          | \$6,000 | 2016-17                   |

Annual Fund Report Range Comparison is the Annual Fund giving from 1 July to 28 February for current and previous years

The prior four-year average in Annual Fund giving from July through 28 February is \$3,582. This figure can be used to compare Annual Fund giving for the current Rotary year.