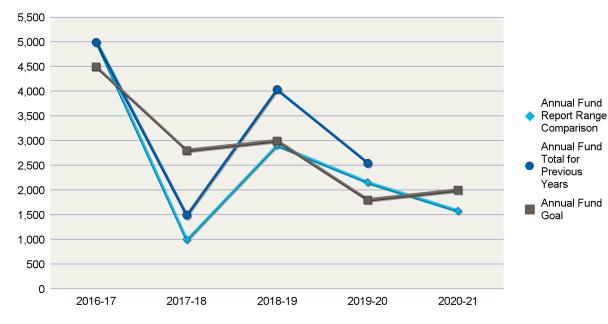

#### District 7750

| Annual Fund Goal |          |
|------------------|----------|
| 2020-21          | \$22,620 |
| 2019-20          | \$22,875 |
| 2018-19          | \$36,075 |
| 2017-18          | \$31,304 |
| 2016-17          | \$19,260 |

| Annual Fund Contributions |          |  |
|---------------------------|----------|--|
| 2020-21                   | \$12,905 |  |
| 2019-20                   | \$24,441 |  |
| 2018-19                   | \$25,370 |  |
| 2017-18                   | \$25,283 |  |
| 2016-17                   | \$34,625 |  |

Annual Fund Report Range Comparison is the Annual Fund giving from 1 July to 28 February for current and previous years

The prior four-year average in Annual Fund giving from July through 28 February is \$13,129. This figure can be used to compare Annual Fund giving for the current Rotary year.