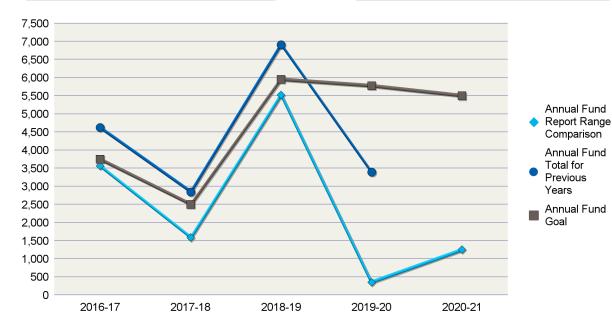

#### District 7750

| Annual Fund Goal |         | Annual Fund Cont | ributions |
|------------------|---------|------------------|-----------|
| 2020-21          | \$6,956 | 2020-21          | \$100     |
| 2019-20          | \$5,500 | 2019-20          | \$4,150   |
| 2018-19          | \$5,085 | 2018-19          | \$5,460   |
| 2017-18          | \$5,000 | 2017-18          | \$3,025   |
| 2016-17          | \$4,500 | 2016-17          | \$4,927   |

Annual Fund Report Range Comparison is the Annual Fund giving from 1 July to 28 February for current and previous years

The prior four-year average in Annual Fund giving from July through 28 February is \$1,657. This figure can be used to compare Annual Fund giving for the current Rotary year.

\*Total Contributions include Annual Fund, PolioPlus, approved Foundation Grants, Other Giving, and Endowment contributions for the reporting period.

For questions and additional club reports please use MyRotary or call the Rotary Support Center toll free at (+1-866-976-8279) or by email at (rotarysupportcenter@rotary.org).

#### Abbeville, SC (6186)

| Total Contributions* |  |
|----------------------|--|
|----------------------|--|

| 2020-21 | \$100   |
|---------|---------|
| 2019-20 | \$4,275 |
| 2018-19 | \$5,610 |
| 2017-18 | \$3,125 |
| 2016-17 | \$6,227 |