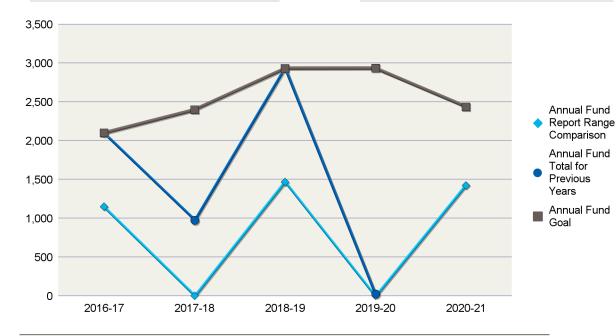

#### District 7750 olden Strip Sunrise, (Mauldin-Simpsonv.-Fountain Inn), SC (51039) **Annual Fund Goal Annual Fund Contributions Total Contributions\*** 2020-21 \$1,400 2020-21 \$425 2020-21 \$1,500 2019-20 2019-20 \$10,400 2019-20 2018-19 \$2,625 2018-19 \$2,800 2018-19 2017-18 \$500 2017-18 \$370 2017-18 2016-17 \$500 2016-17 \$420 2016-17 **AF Per Capita** Club 11,000 \$30 2020-21 10.000 2019-20 \$743 9,000 2018-19 \$187 8,000 2017-18 \$25 Annual Fund Report Range 7.000 2016-17 \$30 Comparison 6.000 Annual Fund Membership Total for 5,000 Previous 2020-21 14 Years 4.000 2019-20 14 Annual Fund 3,000 2018-19 15 Goal 2017-18 15 2,000 2016-17 14 1,000 EREY Sustaining 0 Members Members 2016-17 2017-18 2018-19 2019-20 2020-21

Annual Fund Report Range Comparison is the Annual Fund giving from 1 July to 28 February for current and previous years

The prior four-year average in Annual Fund giving from July through 28 February is \$888. This figure can be used to compare Annual Fund giving for the current Rotary year.