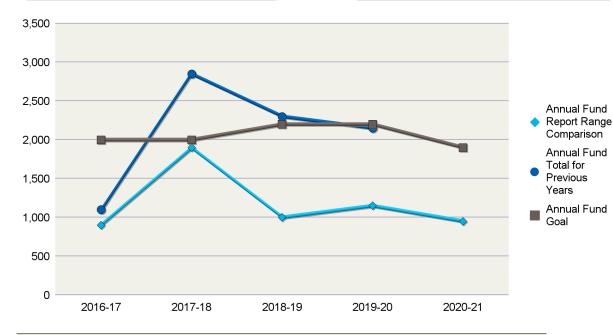

Annual Fund Report Range Comparison is the Annual Fund giving from 1 July to 28 February for current and previous years

The prior four-year average in Annual Fund giving from July through 28 February is \$13,129. This figure can be used to compare Annual Fund giving for the current Rotary year.