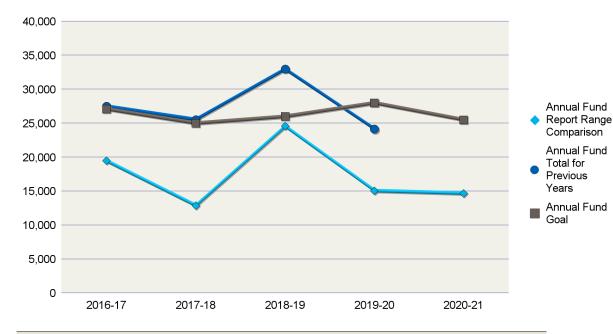

#### District 7750

| Annual Fund Goal |          |
|------------------|----------|
| 2020-21          | \$11,250 |
| 2019-20          | \$11,250 |
| 2018-19          | \$11,250 |
| 2017-18          | \$9,240  |
| 2016-17          | \$9,200  |

Annual Fund Report Range Comparison is the Annual Fund giving from 1 July to 28 February for current and previous years

The prior four-year average in Annual Fund giving from July through 28 February is \$5,898. This figure can be used to compare Annual Fund giving for the current Rotary year.