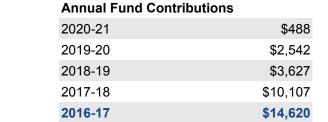

#### District 7750

| Annual Fund Goal |         | Annual Fund Cont | ributions |
|------------------|---------|------------------|-----------|
| 2020-21          | \$6,956 | 2020-21          | \$100     |
| 2019-20          | \$5,500 | 2019-20          | \$4,150   |
| 2018-19          | \$5,085 | 2018-19          | \$5,460   |
| 2017-18          | \$5,000 | 2017-18          | \$3,025   |
| 2016-17          | \$4,500 | 2016-17          | \$4,927   |