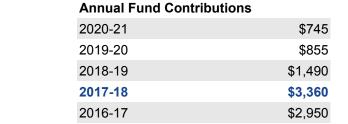

| Annual Fund Contributions |          |  |
|---------------------------|----------|--|
| 2020-21                   | \$12,905 |  |
| 2019-20                   | \$24,441 |  |
| 2018-19                   | \$25,370 |  |
| 2017-18                   | \$25,283 |  |
| 2016-17                   | \$34,625 |  |