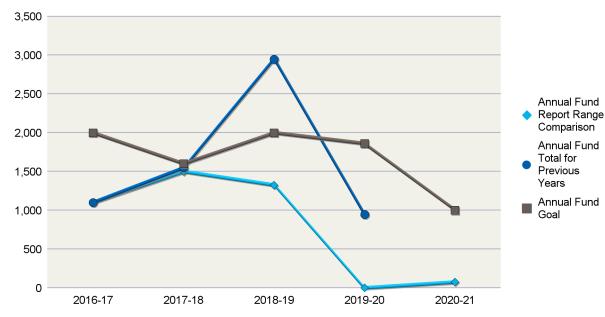

#### District 7750

| Annual Fund Goal |          |
|------------------|----------|
| 2020-21          | \$22,620 |
| 2019-20          | \$22,875 |
| 2018-19          | \$36,075 |
| 2017-18          | \$31,304 |
| 2016-17          | \$19,260 |

| Annual Fund Contributions |          |  |
|---------------------------|----------|--|
| 2020-21                   | \$12,905 |  |
| 2019-20                   | \$24,441 |  |
| 2018-19                   | \$25,370 |  |
| 2017-18                   | \$25,283 |  |
| 2016-17                   | \$34,625 |  |

Annual Fund Report Range Comparison is the Annual Fund giving from 1 July to 28 February for current and previous years

The prior four-year average in Annual Fund giving from July through 28 February is \$13,129. This figure can be used to compare Annual Fund giving for the current Rotary year.

\*Total Contributions include Annual Fund, PolioPlus, approved Foundation Grants, Other Giving, and Endowment contributions for the reporting period.

For questions and additional club reports please use MyRotary or call the Rotary Support Center toll free at (+1-866-976-8279) or by email at (rotarysupportcenter@rotary.org).

#### Aiken, SC (6187)

| Total Contribution | ons*  |          |   |
|--------------------|-------|----------|---|
| 2020-21            |       | \$20,505 | 5 |
| 2019-20            |       | \$27,822 | 2 |
| 2018-19            |       | \$30,906 | 3 |
| 2017-18            |       | \$30,781 |   |
| 2016-17            |       | \$50,996 | 5 |
| AF Per Capita      | Club  | District |   |
| 2020-21            | \$71  | \$79     |   |
| 2019-20            | \$135 | \$163    |   |
| 2018-19            | \$141 | \$188    |   |
|                    |       |          |   |