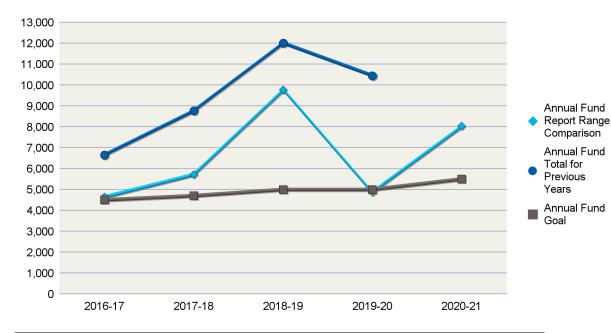

#### District 7750

| Annual Fund Goal |          |
|------------------|----------|
| 2020-21          | \$22,620 |
| 2019-20          | \$22,875 |
| 2018-19          | \$36,075 |
| 2017-18          | \$31,304 |
| 2016-17          | \$19,260 |

| Annual Fund Contributions |          |  |
|---------------------------|----------|--|
| 2020-21                   | \$12,905 |  |
| 2019-20                   | \$24,441 |  |
| 2018-19                   | \$25,370 |  |
| 2017-18                   | \$25,283 |  |
| 2016-17                   | \$34,625 |  |

Annual Fund Report Range Comparison is the Annual Fund giving from 1 July to 28 February for current and previous years

The prior four-year average in Annual Fund giving from July through 28 February is \$13,129. This figure can be used to compare Annual Fund giving for the current Rotary year.