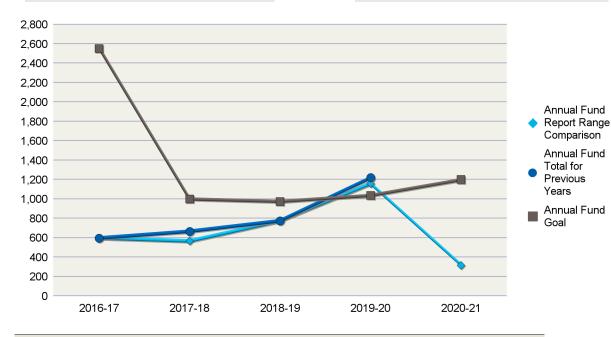

#### District 7750 olden Strip Sunrise, (Mauldin-Simpsonv.-Fountain Inn), SC (51039) **Annual Fund Goal Annual Fund Contributions Total Contributions\*** 2020-21 \$1,400 2020-21 \$425 2020-21 \$1,500 2019-20 2019-20 \$10,400 2019-20 2018-19 \$2,625 2018-19 \$2,800 2018-19 2017-18 \$500 2017-18 \$370 2017-18 2016-17 \$500 2016-17 \$420 2016-17 **AF Per Capita** Club 11,000 \$30 2020-21 10.000 2019-20 \$743 9,000 2018-19 \$187 8,000 2017-18 \$25 Annual Fund Report Range 7.000 2016-17 \$30 Comparison 6.000 Annual Fund Membership Total for 5,000 Previous 2020-21 14 Years 4.000 2019-20 14 Annual Fund 3,000 2018-19 15 Goal 2017-18 15 2,000 2016-17 14 1,000 EREY Sustaining 0 Members Members 2016-17 2017-18 2018-19 2019-20 2020-21

Annual Fund Report Range Comparison is the Annual Fund giving from 1 July to 28 February for current and previous years

The prior four-year average in Annual Fund giving from July through 28 February is \$888. This figure can be used to compare Annual Fund giving for the current Rotary year.