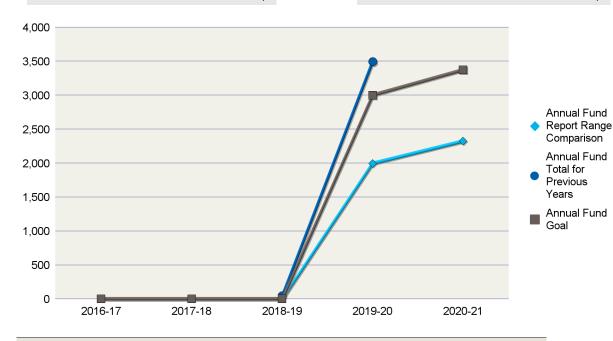

#### District 7750

| Annual Fund Goal |         | Annual Fund Contributions |
|------------------|---------|---------------------------|
| 2020-21          | \$3,375 | 2020-21                   |
| 2019-20          | \$3,000 | 2019-20                   |
| 2018-19          | \$0     | 2018-19                   |
| 2017-18          | \$0     | 2017-18                   |
| 2016-17          | \$0     | 2016-17                   |

Annual Fund Report Range Comparison is the Annual Fund giving from 1 July to 28 February for current and previous years

The prior four-year average in Annual Fund giving from July through 28 February is \$499. This figure can be used to compare Annual Fund giving for the current Rotary year.

#### Indian Land Lunch, SC (90198)

| <b>Total Contributions*</b> |         |
|-----------------------------|---------|
| 2020-21                     | \$2,325 |
| 2019-20                     | \$4,072 |
| 2018-19                     | \$100   |
| 2017-18                     | \$0     |
| 2016-17                     | \$0     |