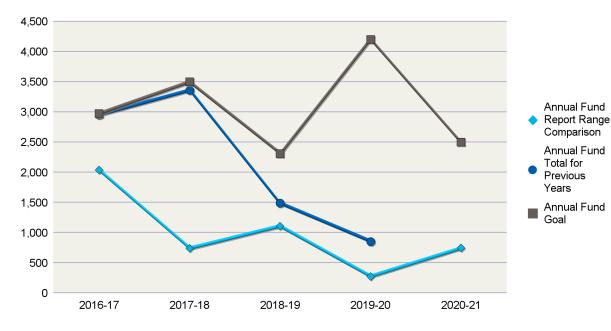

### **CLUB FUNDRAISING ANALYSIS**

**INTERIM RESULTS FOR JULY THROUGH FEBRUARY (2020-21)** 

#### District 7750

| Annual Fund Goal |         | Annual Fund Cont | ributions |
|------------------|---------|------------------|-----------|
| 2020-21          | \$6,956 | 2020-21          | \$100     |
| 2019-20          | \$5,500 | 2019-20          | \$4,150   |
| 2018-19          | \$5,085 | 2018-19          | \$5,460   |
| 2017-18          | \$5,000 | 2017-18          | \$3,025   |
| 2016-17          | \$4,500 | 2016-17          | \$4,927   |

Annual Fund Report Range Comparison is the Annual Fund giving from 1 July to 28 February for current and previous years

The prior four-year average in Annual Fund giving from July through 28 February is \$1,657. This figure can be used to compare Annual Fund giving for the current Rotary year.

\*Total Contributions include Annual Fund, PolioPlus, approved Foundation Grants, Other Giving, and Endowment contributions for the reporting period.

For questions and additional club reports please use MyRotary or call the Rotary Support Center toll free at (+1-866-976-8279) or by email at (rotarysupportcenter@rotary.org).

#### Abbeville, SC (6186)

| Total Contributions* |  |
|----------------------|--|
|----------------------|--|

| 2020-21 | \$100   |
|---------|---------|
| 2019-20 | \$4,275 |
| 2018-19 | \$5,610 |
| 2017-18 | \$3,125 |
| 2016-17 | \$6,227 |

| AF Per Capita | Club  | District |
|---------------|-------|----------|
| 2020-21       | \$2   | \$79     |
| 2019-20       | \$80  | \$163    |
| 2018-19       | \$121 | \$188    |
| 2017-18       | \$64  | \$152    |
| 2016-17       | \$103 | \$180    |