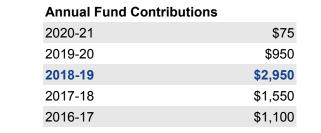

#### District 7750

| Annual Fund Goal |         | Annual Fund Cont | ributions |
|------------------|---------|------------------|-----------|
| 2020-21          | \$6,956 | 2020-21          | \$100     |
| 2019-20          | \$5,500 | 2019-20          | \$4,150   |
| 2018-19          | \$5,085 | 2018-19          | \$5,460   |
| 2017-18          | \$5,000 | 2017-18          | \$3,025   |
| 2016-17          | \$4,500 | 2016-17          | \$4,927   |

Annual Fund Report Range Comparison is the Annual Fund giving from 1 July to 28 February for current and previous years

The prior four-year average in Annual Fund giving from July through 28 February is \$1,657. This figure can be used to compare Annual Fund giving for the current Rotary year.

\*Total Contributions include Annual Fund, PolioPlus, approved Foundation Grants, Other Giving, and Endowment contributions for the reporting period.

For questions and additional club reports please use MyRotary or call the Rotary Support Center toll free at (+1-866-976-8279) or by email at (rotarysupportcenter@rotary.org).

#### Abbeville, SC (6186)

| Total Contributions* |  |
|----------------------|--|
|----------------------|--|

| 2020-21 | \$100   |
|---------|---------|
| 2019-20 | \$4,275 |
| 2018-19 | \$5,610 |
| 2017-18 | \$3,125 |
| 2016-17 | \$6,227 |