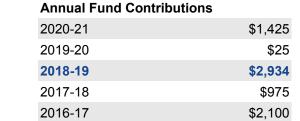

#### District 7750

| Annual Fund Goal |         |
|------------------|---------|
| 2020-21          | \$2,436 |
| 2019-20          | \$2,935 |
| 2018-19          | \$2,934 |
| 2017-18          | \$2,400 |
| 2016-17          | \$2,100 |

Annual Fund Report Range Comparison is the Annual Fund giving from 1 July to 28 February for current and previous years

The prior four-year average in Annual Fund giving from July through 28 February is \$654. This figure can be used to compare Annual Fund giving for the current Rotary year.