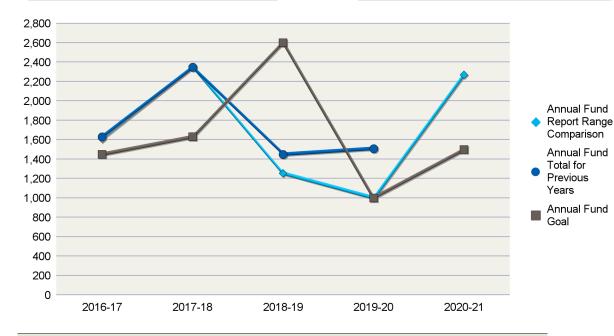

#### District 7750 olden Strip Sunrise, (Mauldin-Simpsonv.-Fountain Inn), SC (51039) **Annual Fund Goal Annual Fund Contributions Total Contributions\*** 2020-21 \$1,400 2020-21 \$425 2020-21 \$1,500 2019-20 2019-20 \$10,400 2019-20 2018-19 \$2,625 2018-19 \$2,800 2018-19 2017-18 \$500 2017-18 \$370 2017-18 2016-17 \$500 2016-17 \$420 2016-17 **AF Per Capita** Club 11,000 \$30 2020-21 10.000 2019-20 \$743 9,000 2018-19 \$187 8,000 2017-18 \$25 Annual Fund Report Range 7.000 2016-17 \$30 Comparison 6.000 Annual Fund Membership Total for 5,000 Previous 2020-21 14 Years 4.000 2019-20 14 Annual Fund 3,000 2018-19 15 Goal 2017-18 15 2,000 2016-17 14 1,000 EREY Sustaining 0 Members Members 2016-17 2017-18 2018-19 2019-20 2020-21

Annual Fund Report Range Comparison is the Annual Fund giving from 1 July to 28 February for current and previous years

The prior four-year average in Annual Fund giving from July through 28 February is \$888. This figure can be used to compare Annual Fund giving for the current Rotary year.