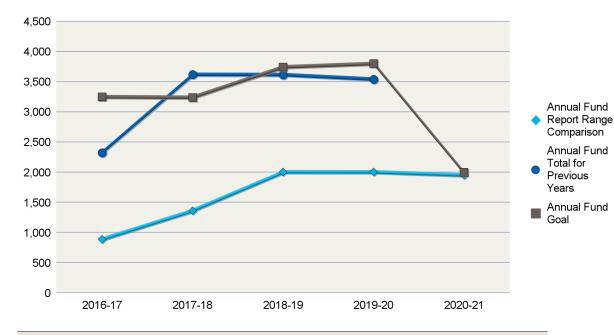

### **CLUB FUNDRAISING ANALYSIS**

**INTERIM RESULTS FOR JULY THROUGH FEBRUARY (2020-21)** 

#### District 7750

| Annual Fund Goal |         | Annual Fund Cont | ributions |
|------------------|---------|------------------|-----------|
| 2020-21          | \$6,956 | 2020-21          | \$100     |
| 2019-20          | \$5,500 | 2019-20          | \$4,150   |
| 2018-19          | \$5,085 | 2018-19          | \$5,460   |
| 2017-18          | \$5,000 | 2017-18          | \$3,025   |
| 2016-17          | \$4,500 | 2016-17          | \$4,927   |

Annual Fund Report Range Comparison is the Annual Fund giving from 1 July to 28 February for current and previous years

The prior four-year average in Annual Fund giving from July through 28 February is \$1,657. This figure can be used to compare Annual Fund giving for the current Rotary year.

\*Total Contributions include Annual Fund, PolioPlus, approved Foundation Grants, Other Giving, and Endowment contributions for the reporting period.

For questions and additional club reports please use MyRotary or call the Rotary Support Center toll free at (+1-866-976-8279) or by email at (rotarysupportcenter@rotary.org).