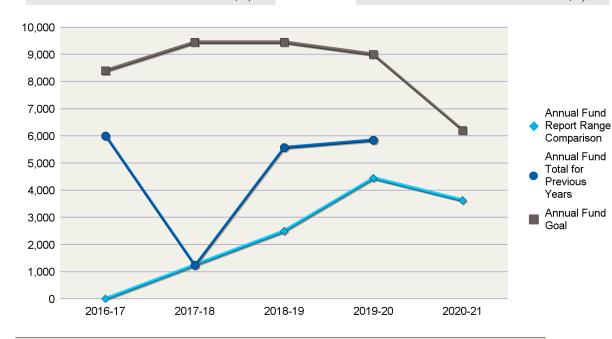

#### District 7750

| Annual Fund Goal |         |
|------------------|---------|
| 2020-21          | \$6,200 |
| 2019-20          | \$9,000 |
| 2018-19          | \$9,451 |
| 2017-18          | \$9,451 |
| 2016-17          | \$8,400 |

Annual Fund Report Range Comparison is the Annual Fund giving from 1 July to 28 February for current and previous years

The prior four-year average in Annual Fund giving from July through 28 February is \$2,050. This figure can be used to compare Annual Fund giving for the current Rotary year.