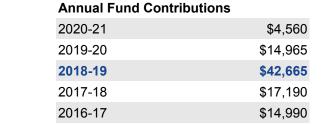

### **CLUB FUNDRAISING ANALYSIS**

**INTERIM RESULTS FOR JULY THROUGH FEBRUARY (2020-21)** 

#### District 7750

| Annual Fund Goal |          | Annual Fund Contril | outions  |
|------------------|----------|---------------------|----------|
| 2020-21          | \$20,000 | 2020-21             | \$15,000 |
| 2019-20          | \$20,500 | 2019-20             | \$41,831 |
| 2018-19          | \$30,156 | 2018-19             | \$15,092 |
| 2017-18          | \$31,300 | 2017-18             | \$30,573 |
| 2016-17          | \$26,000 | 2016-17             | \$28,757 |

Annual Fund Report Range Comparison is the Annual Fund giving from 1 July to 28 February for current and previous years

The prior four-year average in Annual Fund giving from July through 28 February is \$15,805. This figure can be used to compare Annual Fund giving for the current Rotary year.

#### Fort Mill, SC (28130)

| Total Contribution                                | ons*                           |                               |
|---------------------------------------------------|--------------------------------|-------------------------------|
| 2020-21                                           |                                | \$15,300                      |
| 2019-20                                           |                                | \$44,056                      |
| 2018-19                                           |                                | \$15,192                      |
| 2017-18                                           |                                | \$32,863                      |
| 2016-17                                           |                                | \$31,277                      |
|                                                   |                                |                               |
| AF Per Capita                                     | Club                           | District                      |
| •                                                 | <b>Club</b><br>\$195           | District<br>\$79              |
| <b>AF Per Capita</b><br>2020-21<br><b>2019-20</b> |                                |                               |
| 2020-21                                           | \$195                          | \$79                          |
| 2020-21<br><b>2019-20</b>                         | \$195<br><b>\$510</b>          | \$79<br>\$163                 |
| 2020-21<br><b>2019-20</b><br>2018-19              | \$195<br><b>\$510</b><br>\$184 | \$79<br>\$163<br><b>\$188</b> |