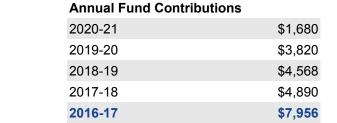

#### Aiken, SC (6187)

| Total Contribution | ons*  |          |   |
|--------------------|-------|----------|---|
| 2020-21            |       | \$20,505 | 5 |
| 2019-20            |       | \$27,822 | 2 |
| 2018-19            |       | \$30,906 | 3 |
| 2017-18            |       | \$30,781 |   |
| 2016-17            |       | \$50,996 | 5 |
| AF Per Capita      | Club  | District |   |
| 2020-21            | \$71  | \$79     |   |
| 2019-20            | \$135 | \$163    |   |
| 2018-19            | \$141 | \$188    |   |
|                    |       |          |   |

\$192

\$180