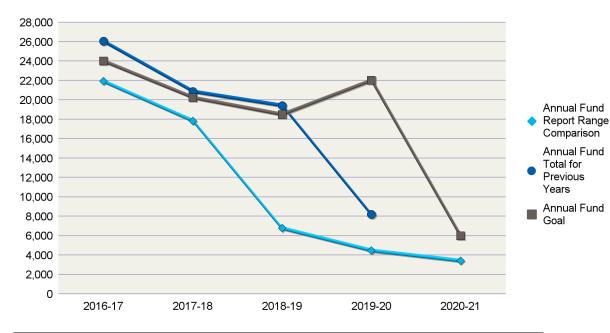

#### District 7750

| Annual Fund Goal |          |
|------------------|----------|
| 2020-21          | \$25,500 |
| 2019-20          | \$28,000 |
| 2018-19          | \$26,000 |
| 2017-18          | \$25,000 |
| 2016-17          | \$27,100 |

Annual Fund Report Range Comparison is the Annual Fund giving from 1 July to 28 February for current and previous years

The prior four-year average in Annual Fund giving from July through 28 February is \$17,998. This figure can be used to compare Annual Fund giving for the current Rotary year.

\*Total Contributions include Annual Fund, PolioPlus, approved Foundation Grants, Other Giving, and Endowment contributions for the reporting period.

For questions and additional club reports please use MyRotary or call the Rotary Support Center toll free at (+1-866-976-8279) or by email at (rotarysupportcenter@rotary.org).

#### Emerald City (Greenwood), SC (6195)

| Total Contribution | ons*  |          |
|--------------------|-------|----------|
| 2020-21            |       | \$18,812 |
| 2019-20            |       | \$28,388 |
| 2018-19            |       | \$38,000 |
| 2017-18            |       | \$28,788 |
| 2016-17            |       | \$31,806 |
| AF Per Capita      | Club  | District |
| 2020-21            | \$226 | \$79     |
| 2019-20            | \$350 | \$163    |
| 2018-19            | \$508 | \$188    |
| 2017-18            | \$433 | \$152    |
| 2016-17            | \$500 | \$180    |
| Membership         |       |          |
| 2020-21            | 65    |          |
|                    |       |          |