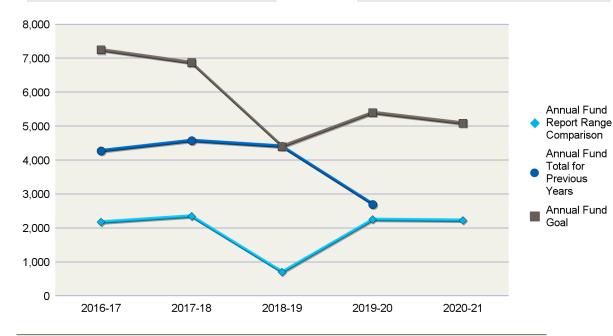

#### District 7750

| Annual Fund Goal |          |
|------------------|----------|
| 2020-21          | \$22,620 |
| 2019-20          | \$22,875 |
| 2018-19          | \$36,075 |
| 2017-18          | \$31,304 |
| 2016-17          | \$19,260 |

| Annual Fund Contributions |          |  |
|---------------------------|----------|--|
| 2020-21                   | \$12,905 |  |
| 2019-20                   | \$24,441 |  |
| 2018-19                   | \$25,370 |  |
| 2017-18                   | \$25,283 |  |
| 2016-17                   | \$34,625 |  |

Annual Fund Report Range Comparison is the Annual Fund giving from 1 July to 28 February for current and previous years

The prior four-year average in Annual Fund giving from July through 28 February is \$13,129. This figure can be used to compare Annual Fund giving for the current Rotary year.

#### Aiken, SC (6187)

| Total Contribution | ons*  |          |   |
|--------------------|-------|----------|---|
| 2020-21            |       | \$20,505 | 5 |
| 2019-20            |       | \$27,822 | 2 |
| 2018-19            |       | \$30,906 | 3 |
| 2017-18            |       | \$30,781 |   |
| 2016-17            |       | \$50,996 | 5 |
| AF Per Capita      | Club  | District |   |
| 2020-21            | \$71  | \$79     |   |
| 2019-20            | \$135 | \$163    |   |
| 2018-19            | \$141 | \$188    |   |
|                    |       |          |   |