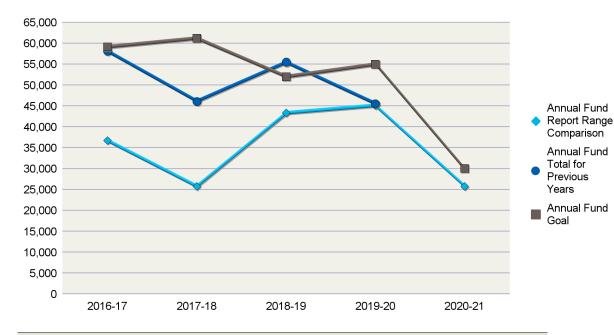

#### District 7750

| Annual Fund Goal |          | Annual Fund Contril | outions  |
|------------------|----------|---------------------|----------|
| 2020-21          | \$20,000 | 2020-21             | \$15,000 |
| 2019-20          | \$20,500 | 2019-20             | \$41,831 |
| 2018-19          | \$30,156 | 2018-19             | \$15,092 |
| 2017-18          | \$31,300 | 2017-18             | \$30,573 |
| 2016-17          | \$26,000 | 2016-17             | \$28,757 |

Annual Fund Report Range Comparison is the Annual Fund giving from 1 July to 28 February for current and previous years

The prior four-year average in Annual Fund giving from July through 28 February is \$15,805. This figure can be used to compare Annual Fund giving for the current Rotary year.

#### Fort Mill, SC (28130)

| Total Contribution                                | ons*                           |                               |
|---------------------------------------------------|--------------------------------|-------------------------------|
| 2020-21                                           |                                | \$15,300                      |
| 2019-20                                           |                                | \$44,056                      |
| 2018-19                                           |                                | \$15,192                      |
| 2017-18                                           |                                | \$32,863                      |
| 2016-17                                           |                                | \$31,277                      |
|                                                   |                                |                               |
| AF Per Capita                                     | Club                           | District                      |
| •                                                 | <b>Club</b><br>\$195           | District<br>\$79              |
| <b>AF Per Capita</b><br>2020-21<br><b>2019-20</b> |                                |                               |
| 2020-21                                           | \$195                          | \$79                          |
| 2020-21<br><b>2019-20</b>                         | \$195<br><b>\$510</b>          | \$79<br>\$163                 |
| 2020-21<br><b>2019-20</b><br>2018-19              | \$195<br><b>\$510</b><br>\$184 | \$79<br>\$163<br><b>\$188</b> |