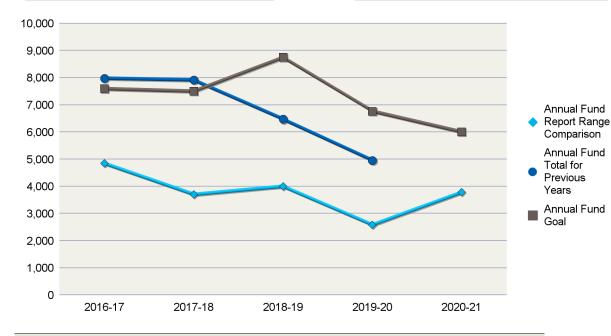

### **CLUB FUNDRAISING ANALYSIS**

**INTERIM RESULTS FOR JULY THROUGH FEBRUARY (2020-21)** 

\$4,244 \$5,745 **\$8,385** \$4,025 \$7,518

#### District 7750

| Annual Fund Goal |         | Annual Fund Contributions |
|------------------|---------|---------------------------|
| 2020-21          | \$6,000 | 2020-21                   |
| 2019-20          | \$7,000 | 2019-20                   |
| 2018-19          | \$8,000 | 2018-19                   |
| 2017-18          | \$5,000 | 2017-18                   |
| 2016-17          | \$6,000 | 2016-17                   |

Annual Fund Report Range Comparison is the Annual Fund giving from 1 July to 28 February for current and previous years

The prior four-year average in Annual Fund giving from July through 28 February is \$3,582. This figure can be used to compare Annual Fund giving for the current Rotary year.

\*Total Contributions include Annual Fund, PolioPlus, approved Foundation Grants, Other Giving, and Endowment contributions for the reporting period.

For questions and additional club reports please use MyRotary or call the Rotary Support Center toll free at (+1-866-976-8279) or by email at (rotarysupportcenter@rotary.org).

#### Aiken Sunrise, SC (23372)

| Total Contribution                                               | 0113                 |                  |
|------------------------------------------------------------------|----------------------|------------------|
| 2020-21                                                          |                      | \$5,508          |
| 2019-20                                                          |                      | \$8,130          |
| 2018-19                                                          |                      | \$38,702         |
| 2017-18                                                          |                      | \$6,835          |
| 2016-17                                                          |                      | \$10,056         |
|                                                                  |                      |                  |
| AF Per Capita                                                    | Club                 | District         |
|                                                                  | <b>Club</b><br>\$133 | District<br>\$79 |
| 2020-21                                                          |                      |                  |
| 2020-21<br>2019-20                                               | \$133                | \$79             |
| AF Per Capita<br>2020-21<br>2019-20<br><b>2018-19</b><br>2017-18 | \$133<br>\$169       | \$79<br>\$163    |