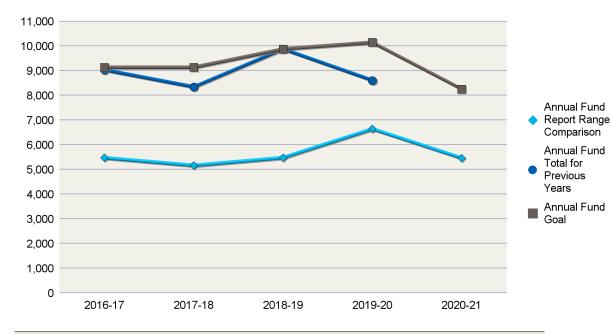

#### District 7750

| Annual Fund Goal |         | Annual Fund Cont | ributions |
|------------------|---------|------------------|-----------|
| 2020-21          | \$6,956 | 2020-21          | \$100     |
| 2019-20          | \$5,500 | 2019-20          | \$4,150   |
| 2018-19          | \$5,085 | 2018-19          | \$5,460   |
| 2017-18          | \$5,000 | 2017-18          | \$3,025   |
| 2016-17          | \$4,500 | 2016-17          | \$4,927   |

Annual Fund Report Range Comparison is the Annual Fund giving from 1 July to 28 February for current and previous years

The prior four-year average in Annual Fund giving from July through 28 February is \$1,657. This figure can be used to compare Annual Fund giving for the current Rotary year.