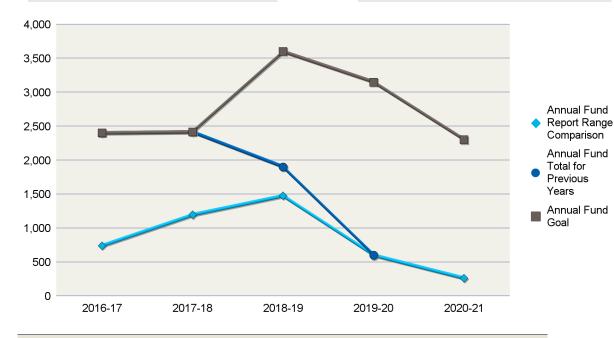

### **CLUB FUNDRAISING ANALYSIS**

**INTERIM RESULTS FOR JULY THROUGH FEBRUARY (2020-21)** 

#### District 7750

| Annual Fund Goal |         |
|------------------|---------|
| 2020-21          | \$2,436 |
| 2019-20          | \$2,935 |
| 2018-19          | \$2,934 |
| 2017-18          | \$2,400 |
| 2016-17          | \$2,100 |

Annual Fund Report Range Comparison is the Annual Fund giving from 1 July to 28 February for current and previous years

The prior four-year average in Annual Fund giving from July through 28 February is \$654. This figure can be used to compare Annual Fund giving for the current Rotary year.