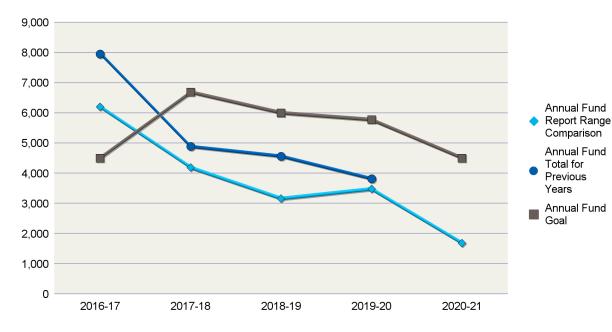

#### District 7750

| Annual Fund Goal |         | Annual Fund Contributions |
|------------------|---------|---------------------------|
| 2020-21          | \$6,000 | 2020-21                   |
| 2019-20          | \$7,000 | 2019-20                   |
| 2018-19          | \$8,000 | 2018-19                   |
| 2017-18          | \$5,000 | 2017-18                   |
| 2016-17          | \$6,000 | 2016-17                   |

Annual Fund Report Range Comparison is the Annual Fund giving from 1 July to 28 February for current and previous years

The prior four-year average in Annual Fund giving from July through 28 February is \$3,582. This figure can be used to compare Annual Fund giving for the current Rotary year.

#### Aiken Sunrise, SC (23372)

| Total Contribution                                               | 0113                 |                  |
|------------------------------------------------------------------|----------------------|------------------|
| 2020-21                                                          |                      | \$5,508          |
| 2019-20                                                          |                      | \$8,130          |
| 2018-19                                                          |                      | \$38,702         |
| 2017-18                                                          |                      | \$6,835          |
| 2016-17                                                          |                      | \$10,056         |
|                                                                  |                      |                  |
| AF Per Capita                                                    | Club                 | District         |
|                                                                  | <b>Club</b><br>\$133 | District<br>\$79 |
| 2020-21                                                          |                      |                  |
| 2020-21<br>2019-20                                               | \$133                | \$79             |
| AF Per Capita<br>2020-21<br>2019-20<br><b>2018-19</b><br>2017-18 | \$133<br>\$169       | \$79<br>\$163    |