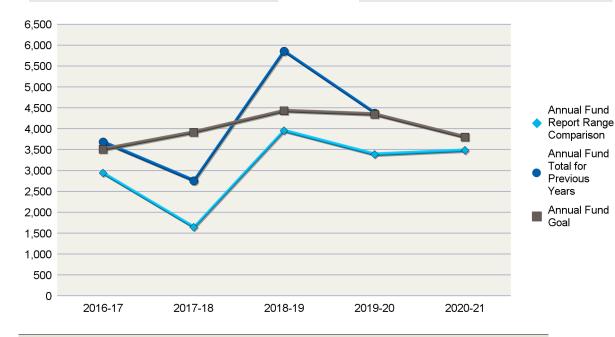

### **CLUB FUNDRAISING ANALYSIS**

**INTERIM RESULTS FOR JULY THROUGH FEBRUARY (2020-21)** 

#### District 7750

| Annual Fund Goal |         |
|------------------|---------|
| 2020-21          | \$3,800 |
| 2019-20          | \$4,350 |
| 2018-19          | \$4,433 |
| 2017-18          | \$3,920 |
| 2016-17          | \$3,510 |

| Annual Fund Contributions |         |
|---------------------------|---------|
| 2020-21                   | \$3,485 |
| 2019-20                   | \$4,377 |
| 2018-19                   | \$5,861 |
| 2017-18                   | \$2,760 |
| 2016-17                   | \$3,687 |

Annual Fund Report Range Comparison is the Annual Fund giving from 1 July to 28 February for current and previous years

The prior four-year average in Annual Fund giving from July through 28 February is \$2,982. This figure can be used to compare Annual Fund giving for the current Rotary year.

\*Total Contributions include Annual Fund, PolioPlus, approved Foundation Grants, Other Giving, and Endowment contributions for the reporting period.

For questions and additional club reports please use MyRotary or call the Rotary Support Center toll free at (+1-866-976-8279) or by email at (rotarysupportcenter@rotary.org).