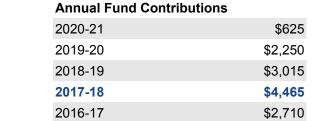

#### Laurens, SC (6203)

| Total Contributions* |          |
|----------------------|----------|
| 2020-21              | \$4,580  |
| 2019-20              | \$8,587  |
| 2018-19              | \$8,731  |
| 2017-18              | \$7,850  |
| 2016-17              | \$11,323 |

| AF Per Capita | Club  | District |
|---------------|-------|----------|
| 2020-21       | \$64  | \$79     |
| 2019-20       | \$129 | \$163    |
| 2018-19       | \$120 | \$188    |
| 2017-18       | \$101 | \$152    |
| 2016-17       | \$132 | \$180    |