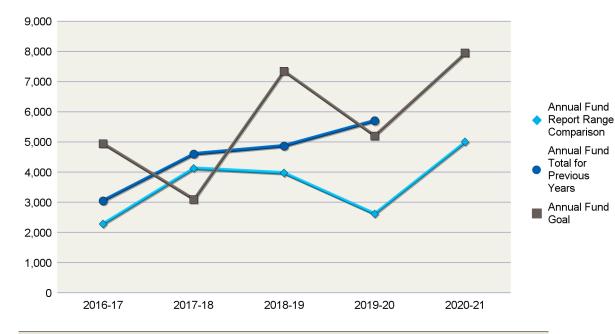

#### District 7750

| Annual Fund Goal |         | Annual Fund Cont | ributions |
|------------------|---------|------------------|-----------|
| 2020-21          | \$6,956 | 2020-21          | \$100     |
| 2019-20          | \$5,500 | 2019-20          | \$4,150   |
| 2018-19          | \$5,085 | 2018-19          | \$5,460   |
| 2017-18          | \$5,000 | 2017-18          | \$3,025   |
| 2016-17          | \$4,500 | 2016-17          | \$4,927   |

Annual Fund Report Range Comparison is the Annual Fund giving from 1 July to 28 February for current and previous years

The prior four-year average in Annual Fund giving from July through 28 February is \$1,657. This figure can be used to compare Annual Fund giving for the current Rotary year.

#### Abbeville, SC (6186)

| Total Contributions* |  |
|----------------------|--|
|----------------------|--|

| 2020-21 | \$100   |
|---------|---------|
| 2019-20 | \$4,275 |
| 2018-19 | \$5,610 |
| 2017-18 | \$3,125 |
| 2016-17 | \$6,227 |

| AF Per Capita | Club  | District |
|---------------|-------|----------|
| 2020-21       | \$2   | \$79     |
| 2019-20       | \$80  | \$163    |
| 2018-19       | \$121 | \$188    |
| 2017-18       | \$64  | \$152    |
| 2016-17       | \$103 | \$180    |