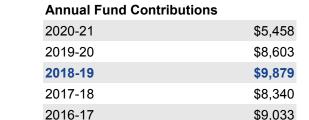

#### District 7750

| Annual Fund Goal |         | Annual Fund Cont | ributions |
|------------------|---------|------------------|-----------|
| 2020-21          | \$6,956 | 2020-21          | \$100     |
| 2019-20          | \$5,500 | 2019-20          | \$4,150   |
| 2018-19          | \$5,085 | 2018-19          | \$5,460   |
| 2017-18          | \$5,000 | 2017-18          | \$3,025   |
| 2016-17          | \$4,500 | 2016-17          | \$4,927   |

Annual Fund Report Range Comparison is the Annual Fund giving from 1 July to 28 February for current and previous years

The prior four-year average in Annual Fund giving from July through 28 February is \$1,657. This figure can be used to compare Annual Fund giving for the current Rotary year.