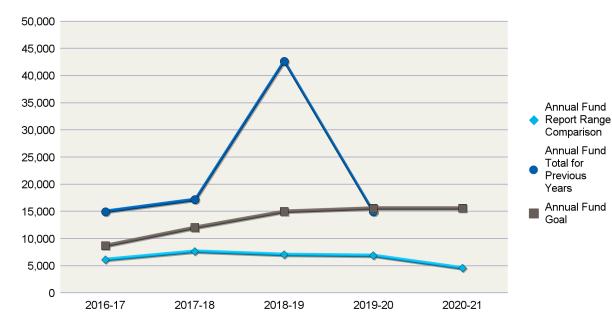

### **CLUB FUNDRAISING ANALYSIS**

**INTERIM RESULTS FOR JULY THROUGH FEBRUARY (2020-21)** 

#### District 7750

| Annual Fund Goal |         |
|------------------|---------|
| 2020-21          | \$2,100 |
| 2019-20          | \$2,275 |
| 2018-19          | \$4,662 |
| 2017-18          | \$4,140 |
| 2016-17          | \$4,275 |

| Annual Fund Contributions |         |  |
|---------------------------|---------|--|
| 2020-21                   | \$1,575 |  |
| 2019-20                   | \$2,150 |  |
| 2018-19                   | \$1,920 |  |
| 2017-18                   | \$2,145 |  |
| 2016-17                   | \$4,265 |  |

Annual Fund Report Range Comparison is the Annual Fund giving from 1 July to 28 February for current and previous years

The prior four-year average in Annual Fund giving from July through 28 February is \$1,640. This figure can be used to compare Annual Fund giving for the current Rotary year.

#### Greenville Breakfast, SC (24086)