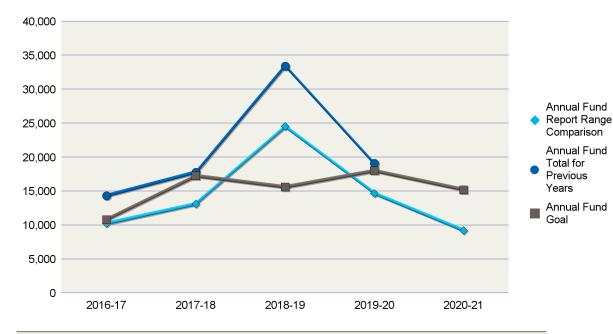

### **CLUB FUNDRAISING ANALYSIS**

**INTERIM RESULTS FOR JULY THROUGH FEBRUARY (2020-21)** 

#### District 7750

| Annual Fund Goal |          | Annual Fund Contril | outions  |
|------------------|----------|---------------------|----------|
| 2020-21          | \$20,000 | 2020-21             | \$15,000 |
| 2019-20          | \$20,500 | 2019-20             | \$41,831 |
| 2018-19          | \$30,156 | 2018-19             | \$15,092 |
| 2017-18          | \$31,300 | 2017-18             | \$30,573 |
| 2016-17          | \$26,000 | 2016-17             | \$28,757 |

Annual Fund Report Range Comparison is the Annual Fund giving from 1 July to 28 February for current and previous years

The prior four-year average in Annual Fund giving from July through 28 February is \$15,805. This figure can be used to compare Annual Fund giving for the current Rotary year.