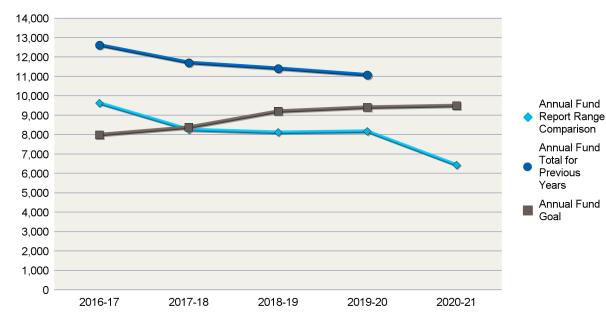

#### District 7750

| Annual Fund Goal |         | Annual Fund Cont | ributions |
|------------------|---------|------------------|-----------|
| 2020-21          | \$6,956 | 2020-21          | \$100     |
| 2019-20          | \$5,500 | 2019-20          | \$4,150   |
| 2018-19          | \$5,085 | 2018-19          | \$5,460   |
| 2017-18          | \$5,000 | 2017-18          | \$3,025   |
| 2016-17          | \$4,500 | 2016-17          | \$4,927   |

Annual Fund Report Range Comparison is the Annual Fund giving from 1 July to 28 February for current and previous years

The prior four-year average in Annual Fund giving from July through 28 February is \$1,657. This figure can be used to compare Annual Fund giving for the current Rotary year.