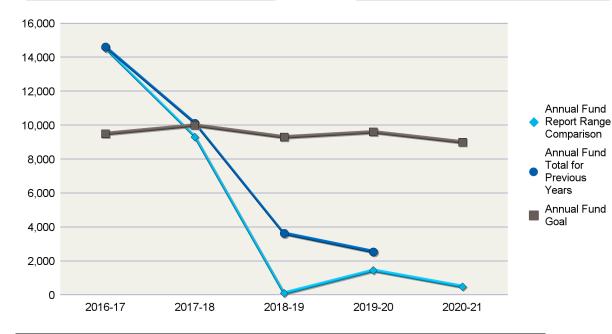

#### District 7750

| Annual Fund Goal |          |
|------------------|----------|
| 2020-21          | \$22,620 |
| 2019-20          | \$22,875 |
| 2018-19          | \$36,075 |
| 2017-18          | \$31,304 |
| 2016-17          | \$19,260 |

| Annual Fund Contributions |          |  |
|---------------------------|----------|--|
| 2020-21                   | \$12,905 |  |
| 2019-20                   | \$24,441 |  |
| 2018-19                   | \$25,370 |  |
| 2017-18                   | \$25,283 |  |
| 2016-17                   | \$34,625 |  |

Annual Fund Report Range Comparison is the Annual Fund giving from 1 July to 28 February for current and previous years

The prior four-year average in Annual Fund giving from July through 28 February is \$13,129. This figure can be used to compare Annual Fund giving for the current Rotary year.