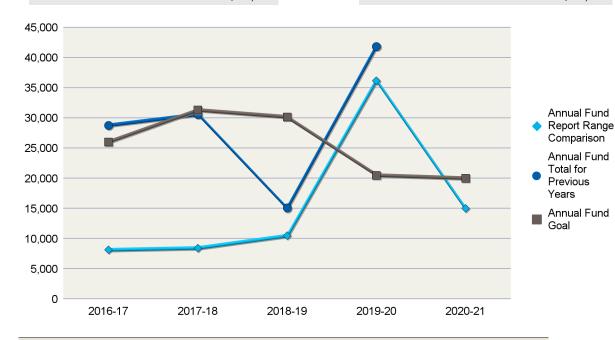

#### District 7750

| Annual Fund Goal |          | Annual Fund Contril | outions  |
|------------------|----------|---------------------|----------|
| 2020-21          | \$20,000 | 2020-21             | \$15,000 |
| 2019-20          | \$20,500 | 2019-20             | \$41,831 |
| 2018-19          | \$30,156 | 2018-19             | \$15,092 |
| 2017-18          | \$31,300 | 2017-18             | \$30,573 |
| 2016-17          | \$26,000 | 2016-17             | \$28,757 |

Annual Fund Report Range Comparison is the Annual Fund giving from 1 July to 28 February for current and previous years

The prior four-year average in Annual Fund giving from July through 28 February is \$15,805. This figure can be used to compare Annual Fund giving for the current Rotary year.

#### Fort Mill, SC (28130)

| Total Contribution                                | ons*                           |                               |
|---------------------------------------------------|--------------------------------|-------------------------------|
| 2020-21                                           |                                | \$15,300                      |
| 2019-20                                           |                                | \$44,056                      |
| 2018-19                                           |                                | \$15,192                      |
| 2017-18                                           |                                | \$32,863                      |
| 2016-17                                           |                                | \$31,277                      |
|                                                   |                                |                               |
| AF Per Capita                                     | Club                           | District                      |
| •                                                 | <b>Club</b><br>\$195           | District<br>\$79              |
| <b>AF Per Capita</b><br>2020-21<br><b>2019-20</b> |                                |                               |
| 2020-21                                           | \$195                          | \$79                          |
| 2020-21<br><b>2019-20</b>                         | \$195<br><b>\$510</b>          | \$79<br>\$163                 |
| 2020-21<br><b>2019-20</b><br>2018-19              | \$195<br><b>\$510</b><br>\$184 | \$79<br>\$163<br><b>\$188</b> |