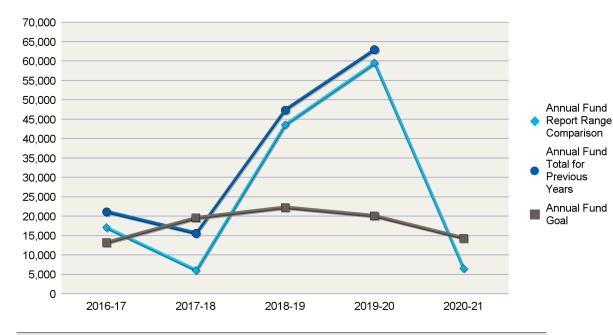

#### District 7750

| Annual Fund Goal |          |
|------------------|----------|
| 2020-21          | \$30,039 |
| 2019-20          | \$55,000 |
| 2018-19          | \$52,000 |
| 2017-18          | \$61,215 |
| 2016-17          | \$59,125 |

| Annual Fund Contributions |  |
|---------------------------|--|
| \$25,725                  |  |
| \$45,523                  |  |
| \$55,497                  |  |
| \$46,108                  |  |
| \$58,139                  |  |
|                           |  |

Annual Fund Report Range Comparison is the Annual Fund giving from 1 July to 28 February for current and previous years

The prior four-year average in Annual Fund giving from July through 28 February is \$37,735. This figure can be used to compare Annual Fund giving for the current Rotary year.

#### Greenville, SC (6198)

| 2020-21       |       | \$29,81  |
|---------------|-------|----------|
| 2019-20       |       | \$53,42  |
| 2018-19       |       | \$61,39  |
| 2017-18       |       | \$57,68  |
| 2016-17       |       | \$64,49  |
| AF Per Capita | Club  | District |
| 2020-21       | \$116 | \$79     |
| 2019-20       | \$170 | \$163    |
| 2018-19       | \$209 | \$188    |
| 2017-18       | \$175 | \$152    |
| 2016-17       | \$223 | \$180    |
| Membership    |       |          |
| 2020-21       | 221   |          |
|               |       |          |