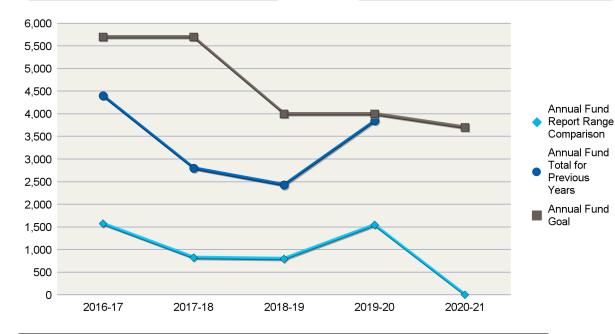

#### District 7750

| Annual Fund Goal |         |
|------------------|---------|
| 2020-21          | \$3,700 |
| 2019-20          | \$4,000 |
| 2018-19          | \$4,000 |
| 2017-18          | \$5,700 |
| 2016-17          | \$5,700 |

Annual Fund Report Range Comparison is the Annual Fund giving from 1 July to 28 February for current and previous years

The prior four-year average in Annual Fund giving from July through 28 February is \$1,188. This figure can be used to compare Annual Fund giving for the current Rotary year.