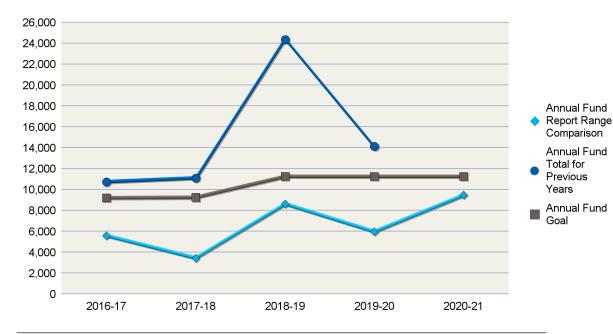

#### District 7750

| Annual Fund Goal |          |
|------------------|----------|
| 2020-21          | \$11,250 |
| 2019-20          | \$11,250 |
| 2018-19          | \$11,250 |
| 2017-18          | \$9,240  |
| 2016-17          | \$9,200  |

Annual Fund Report Range Comparison is the Annual Fund giving from 1 July to 28 February for current and previous years

The prior four-year average in Annual Fund giving from July through 28 February is \$5,898. This figure can be used to compare Annual Fund giving for the current Rotary year.

#### Anderson, SC (6188)

| <b>Total Contribution</b> | ons*           |               |
|---------------------------|----------------|---------------|
| 2020-21                   |                | \$12,123      |
| 2019-20                   |                | \$17,885      |
| 2018-19                   |                | \$28,776      |
| 2017-18                   |                | \$16,199      |
| 2016-17                   |                | \$13,276      |
| AF Per Capita             | Club           | District      |
| •                         | 0.010          | District      |
| -                         | \$128          | \$79          |
| 2020-21<br>2019-20        |                | 2.00.000      |
| 2020-21                   | \$128          | \$79          |
| 2020-21<br>2019-20        | \$128<br>\$196 | \$79<br>\$163 |