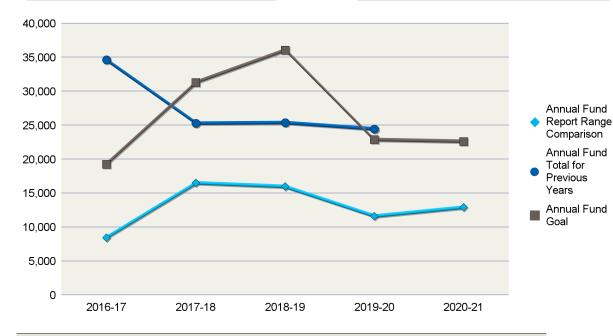

#### District 7750

| Annual Fund Goal |          |
|------------------|----------|
| 2020-21          | \$22,620 |
| 2019-20          | \$22,875 |
| 2018-19          | \$36,075 |
| 2017-18          | \$31,304 |
| 2016-17          | \$19,260 |

| Annual Fund Contributions |          |  |
|---------------------------|----------|--|
| 2020-21                   | \$12,905 |  |
| 2019-20                   | \$24,441 |  |
| 2018-19                   | \$25,370 |  |
| 2017-18                   | \$25,283 |  |
| 2016-17                   | \$34,625 |  |

Annual Fund Report Range Comparison is the Annual Fund giving from 1 July to 28 February for current and previous years

The prior four-year average in Annual Fund giving from July through 28 February is \$13,129. This figure can be used to compare Annual Fund giving for the current Rotary year.

#### Aiken, SC (6187)

| Total Contribution | ons*  |          |   |
|--------------------|-------|----------|---|
| 2020-21            |       | \$20,505 | 5 |
| 2019-20            |       | \$27,822 | 2 |
| 2018-19            |       | \$30,906 | 3 |
| 2017-18            |       | \$30,781 |   |
| 2016-17            |       | \$50,996 | 5 |
| AF Per Capita      | Club  | District |   |
| 2020-21            | \$71  | \$79     |   |
| 2019-20            | \$135 | \$163    |   |
| 2018-19            | \$141 | \$188    |   |
|                    |       |          |   |