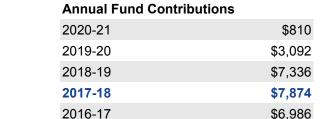

#### Aiken, SC (6187)

| Total Contribution | ons*  |          |   |
|--------------------|-------|----------|---|
| 2020-21            |       | \$20,505 | 5 |
| 2019-20            |       | \$27,822 | 2 |
| 2018-19            |       | \$30,906 | 3 |
| 2017-18            |       | \$30,781 |   |
| 2016-17            |       | \$50,996 | 5 |
| AF Per Capita      | Club  | District |   |
| 2020-21            | \$71  | \$79     |   |
| 2019-20            | \$135 | \$163    |   |
| 2018-19            | \$141 | \$188    |   |
|                    |       |          |   |