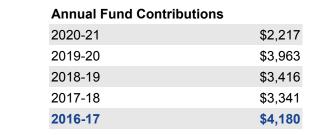

#### District 7750

| Annual Fund Goal |         | Annual Fund Cont | ributions |
|------------------|---------|------------------|-----------|
| 2020-21          | \$6,956 | 2020-21          | \$100     |
| 2019-20          | \$5,500 | 2019-20          | \$4,150   |
| 2018-19          | \$5,085 | 2018-19          | \$5,460   |
| 2017-18          | \$5,000 | 2017-18          | \$3,025   |
| 2016-17          | \$4,500 | 2016-17          | \$4,927   |

Annual Fund Report Range Comparison is the Annual Fund giving from 1 July to 28 February for current and previous years

The prior four-year average in Annual Fund giving from July through 28 February is \$1,657. This figure can be used to compare Annual Fund giving for the current Rotary year.