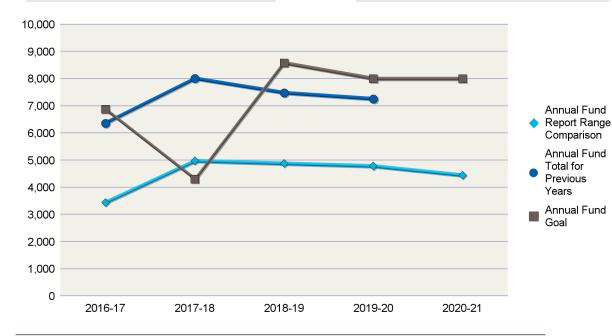

## **CLUB FUNDRAISING ANALYSIS**

**INTERIM RESULTS FOR JULY THROUGH FEBRUARY (2020-21)** 

#### District 7750

| Annual Fund Goal |          |
|------------------|----------|
| 2020-21          | \$22,620 |
| 2019-20          | \$22,875 |
| 2018-19          | \$36,075 |
| 2017-18          | \$31,304 |
| 2016-17          | \$19,260 |

| Annual Fund Contributions |          |  |
|---------------------------|----------|--|
| 2020-21                   | \$12,905 |  |
| 2019-20                   | \$24,441 |  |
| 2018-19                   | \$25,370 |  |
| 2017-18                   | \$25,283 |  |
| 2016-17                   | \$34,625 |  |

Annual Fund Report Range Comparison is the Annual Fund giving from 1 July to 28 February for current and previous years

The prior four-year average in Annual Fund giving from July through 28 February is \$13,129. This figure can be used to compare Annual Fund giving for the current Rotary year.

\*Total Contributions include Annual Fund, PolioPlus, approved Foundation Grants, Other Giving, and Endowment contributions for the reporting period.

For questions and additional club reports please use MyRotary or call the Rotary Support Center toll free at (+1-866-976-8279) or by email at (rotarysupportcenter@rotary.org).

#### Aiken, SC (6187)

| Total Contribution | ons*  |          |   |
|--------------------|-------|----------|---|
| 2020-21            |       | \$20,505 | 5 |
| 2019-20            |       | \$27,822 | 2 |
| 2018-19            |       | \$30,906 | 3 |
| 2017-18            |       | \$30,781 |   |
| 2016-17            |       | \$50,996 | 5 |
| AF Per Capita      | Club  | District |   |
| 2020-21            | \$71  | \$79     |   |
| 2019-20            | \$135 | \$163    |   |
| 2018-19            | \$141 | \$188    |   |
|                    |       |          |   |