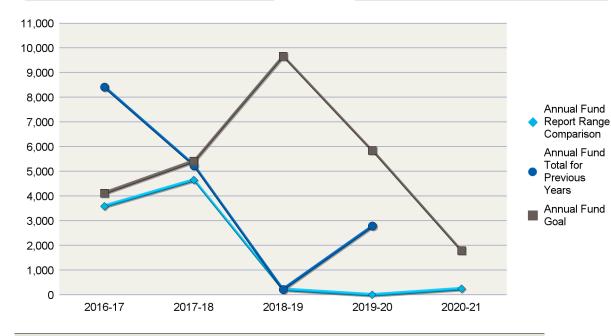

### **CLUB FUNDRAISING ANALYSIS**

**INTERIM RESULTS FOR JULY THROUGH FEBRUARY (2020-21)** 

\$4,244 \$5,745 **\$8,385** \$4,025 \$7,518

#### District 7750

| Annual Fund Goal |         | Annual Fund Contributions |
|------------------|---------|---------------------------|
| 2020-21          | \$6,000 | 2020-21                   |
| 2019-20          | \$7,000 | 2019-20                   |
| 2018-19          | \$8,000 | 2018-19                   |
| 2017-18          | \$5,000 | 2017-18                   |
| 2016-17          | \$6,000 | 2016-17                   |

Annual Fund Report Range Comparison is the Annual Fund giving from 1 July to 28 February for current and previous years

The prior four-year average in Annual Fund giving from July through 28 February is \$3,582. This figure can be used to compare Annual Fund giving for the current Rotary year.