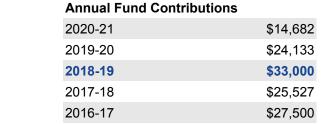

#### District 7750

| Annual Fund Goal |         | Annual Fund Contributions |
|------------------|---------|---------------------------|
| 2020-21          | \$6,000 | 2020-21                   |
| 2019-20          | \$7,000 | 2019-20                   |
| 2018-19          | \$8,000 | 2018-19                   |
| 2017-18          | \$5,000 | 2017-18                   |
| 2016-17          | \$6,000 | 2016-17                   |

Annual Fund Report Range Comparison is the Annual Fund giving from 1 July to 28 February for current and previous years

The prior four-year average in Annual Fund giving from July through 28 February is \$3,582. This figure can be used to compare Annual Fund giving for the current Rotary year.