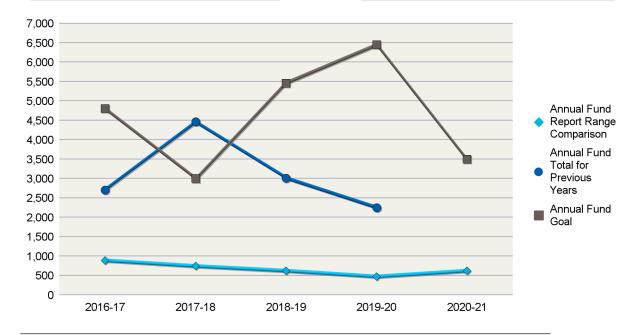

#### District 7750

| Annual Fund Goal |         |
|------------------|---------|
| 2020-21          | \$3,500 |
| 2019-20          | \$6,450 |
| 2018-19          | \$5,460 |
| 2017-18          | \$3,000 |
| 2016-17          | \$4,806 |

Annual Fund Report Range Comparison is the Annual Fund giving from 1 July to 28 February for current and previous years

The prior four-year average in Annual Fund giving from July through 28 February is \$684. This figure can be used to compare Annual Fund giving for the current Rotary year.

\*Total Contributions include Annual Fund, PolioPlus, approved Foundation Grants, Other Giving, and Endowment contributions for the reporting period.

For questions and additional club reports please use MyRotary or call the Rotary Support Center toll free at (+1-866-976-8279) or by email at (rotarysupportcenter@rotary.org).

#### Chester, SC (6191)

|               | JUR  |          |
|---------------|------|----------|
| 2020-21       |      | \$2,54   |
| 2019-20       |      | \$5,210  |
| 2018-19       |      | \$5,79   |
| 2017-18       |      | \$8,68   |
| 2016-17       |      | \$4,476  |
| AF Per Capita | Club | District |
| 2020-21       | \$11 | \$79     |
| 2019-20       | \$41 | \$163    |
| 2018-19       | \$57 | \$188    |
| 2017-18       | \$83 | \$152    |
| 2016-17       | \$50 | \$180    |
| Membership    |      |          |
| 2020-21       | 55   |          |
| 2019-20       | 55   |          |
| 2018-19       | 53   |          |
| 2017-18       | 54   |          |