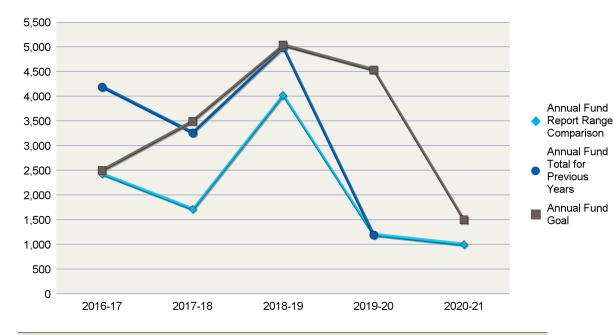

Annual Fund Report Range Comparison is the Annual Fund giving from 1 July to 28 February for current and previous years

The prior four-year average in Annual Fund giving from July through 28 February is \$1,657. This figure can be used to compare Annual Fund giving for the current Rotary year.