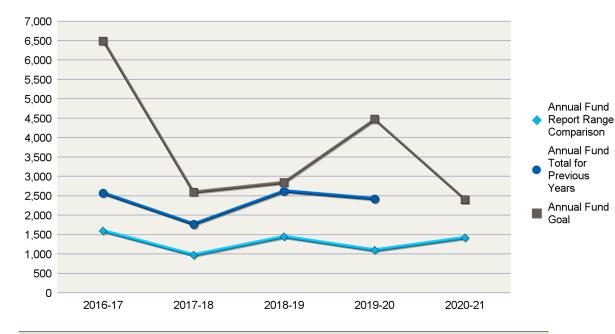

#### District 7750

| Annual Fund Goal |          |
|------------------|----------|
| 2020-21          | \$30,039 |
| 2019-20          | \$55,000 |
| 2018-19          | \$52,000 |
| 2017-18          | \$61,215 |
| 2016-17          | \$59,125 |

| Annual Fund Contributions |  |
|---------------------------|--|
| \$25,725                  |  |
| \$45,523                  |  |
| \$55,497                  |  |
| \$46,108                  |  |
| \$58,139                  |  |
|                           |  |

Annual Fund Report Range Comparison is the Annual Fund giving from 1 July to 28 February for current and previous years

The prior four-year average in Annual Fund giving from July through 28 February is \$37,735. This figure can be used to compare Annual Fund giving for the current Rotary year.