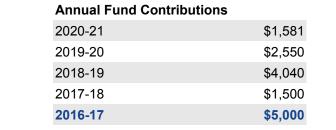

#### Fort Mill, SC (28130)

| Total Contribution                                | ons*                           |                               |
|---------------------------------------------------|--------------------------------|-------------------------------|
| 2020-21                                           |                                | \$15,300                      |
| 2019-20                                           |                                | \$44,056                      |
| 2018-19                                           |                                | \$15,192                      |
| 2017-18                                           |                                | \$32,863                      |
| 2016-17                                           |                                | \$31,277                      |
|                                                   |                                |                               |
| AF Per Capita                                     | Club                           | District                      |
| •                                                 | <b>Club</b><br>\$195           | District<br>\$79              |
| <b>AF Per Capita</b><br>2020-21<br><b>2019-20</b> |                                |                               |
| 2020-21                                           | \$195                          | \$79                          |
| 2020-21<br><b>2019-20</b>                         | \$195<br><b>\$510</b>          | \$79<br>\$163                 |
| 2020-21<br><b>2019-20</b><br>2018-19              | \$195<br><b>\$510</b><br>\$184 | \$79<br>\$163<br><b>\$188</b> |