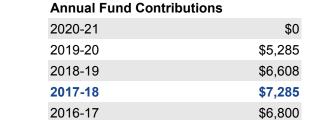

#### District 7750

| Annual Fund Goal |          |
|------------------|----------|
| 2020-21          | \$22,620 |
| 2019-20          | \$22,875 |
| 2018-19          | \$36,075 |
| 2017-18          | \$31,304 |
| 2016-17          | \$19,260 |

| Annual Fund Contributions |          |  |
|---------------------------|----------|--|
| 2020-21                   | \$12,905 |  |
| 2019-20                   | \$24,441 |  |
| 2018-19                   | \$25,370 |  |
| 2017-18                   | \$25,283 |  |
| 2016-17                   | \$34,625 |  |

Annual Fund Report Range Comparison is the Annual Fund giving from 1 July to 28 February for current and previous years

The prior four-year average in Annual Fund giving from July through 28 February is \$13,129. This figure can be used to compare Annual Fund giving for the current Rotary year.