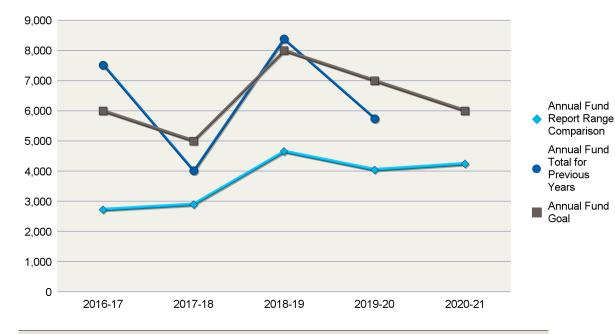

### **CLUB FUNDRAISING ANALYSIS**

**INTERIM RESULTS FOR JULY THROUGH FEBRUARY (2020-21)** 

\$4,244 \$5,745 **\$8,385** \$4,025 \$7,518

#### District 7750

| Annual Fund Goal |         | Annual Fund Contributions |
|------------------|---------|---------------------------|
| 2020-21          | \$6,000 | 2020-21                   |
| 2019-20          | \$7,000 | 2019-20                   |
| 2018-19          | \$8,000 | 2018-19                   |
| 2017-18          | \$5,000 | 2017-18                   |
| 2016-17          | \$6,000 | 2016-17                   |

Annual Fund Report Range Comparison is the Annual Fund giving from 1 July to 28 February for current and previous years

The prior four-year average in Annual Fund giving from July through 28 February is \$3,582. This figure can be used to compare Annual Fund giving for the current Rotary year.

#### Aiken Sunrise, SC (23372)

| Total Contribution                                               | 0113                 |                  |
|------------------------------------------------------------------|----------------------|------------------|
| 2020-21                                                          |                      | \$5,508          |
| 2019-20                                                          |                      | \$8,130          |
| 2018-19                                                          |                      | \$38,702         |
| 2017-18                                                          |                      | \$6,835          |
| 2016-17                                                          |                      | \$10,056         |
|                                                                  |                      |                  |
| AF Per Capita                                                    | Club                 | District         |
|                                                                  | <b>Club</b><br>\$133 | District<br>\$79 |
| 2020-21                                                          |                      |                  |
| 2020-21<br>2019-20                                               | \$133                | \$79             |
| AF Per Capita<br>2020-21<br>2019-20<br><b>2018-19</b><br>2017-18 | \$133<br>\$169       | \$79<br>\$163    |