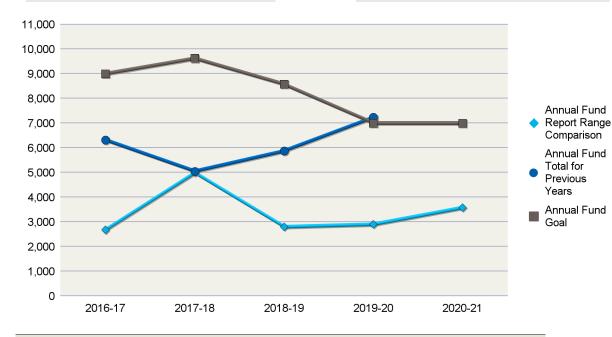

### **CLUB FUNDRAISING ANALYSIS**

**INTERIM RESULTS FOR JULY THROUGH FEBRUARY (2020-21)** 

#### District 7750

| Annual Fund Goal |          |
|------------------|----------|
| 2020-21          | \$11,250 |
| 2019-20          | \$11,250 |
| 2018-19          | \$11,250 |
| 2017-18          | \$9,240  |
| 2016-17          | \$9,200  |

Annual Fund Report Range Comparison is the Annual Fund giving from 1 July to 28 February for current and previous years

The prior four-year average in Annual Fund giving from July through 28 February is \$5,898. This figure can be used to compare Annual Fund giving for the current Rotary year.

\*Total Contributions include Annual Fund, PolioPlus, approved Foundation Grants, Other Giving, and Endowment contributions for the reporting period.

For questions and additional club reports please use MyRotary or call the Rotary Support Center toll free at (+1-866-976-8279) or by email at (rotarysupportcenter@rotary.org).