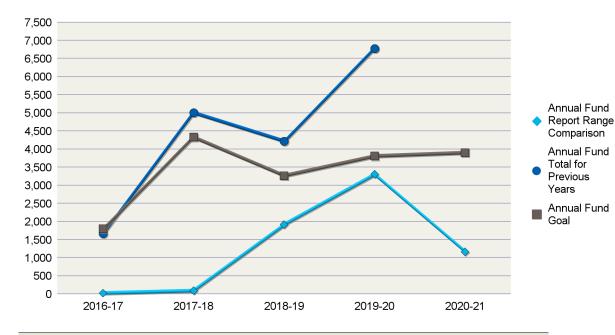

### **CLUB FUNDRAISING ANALYSIS**

**INTERIM RESULTS FOR JULY THROUGH FEBRUARY (2020-21)** 

\$4,244 \$5,745 **\$8,385** \$4,025 \$7,518

#### District 7750

| Annual Fund Goal |         | Annual Fund Contributions |
|------------------|---------|---------------------------|
| 2020-21          | \$6,000 | 2020-21                   |
| 2019-20          | \$7,000 | 2019-20                   |
| 2018-19          | \$8,000 | 2018-19                   |
| 2017-18          | \$5,000 | 2017-18                   |
| 2016-17          | \$6,000 | 2016-17                   |

Annual Fund Report Range Comparison is the Annual Fund giving from 1 July to 28 February for current and previous years

The prior four-year average in Annual Fund giving from July through 28 February is \$3,582. This figure can be used to compare Annual Fund giving for the current Rotary year.

\*Total Contributions include Annual Fund, PolioPlus, approved Foundation Grants, Other Giving, and Endowment contributions for the reporting period.

For questions and additional club reports please use MyRotary or call the Rotary Support Center toll free at (+1-866-976-8279) or by email at (rotarysupportcenter@rotary.org).