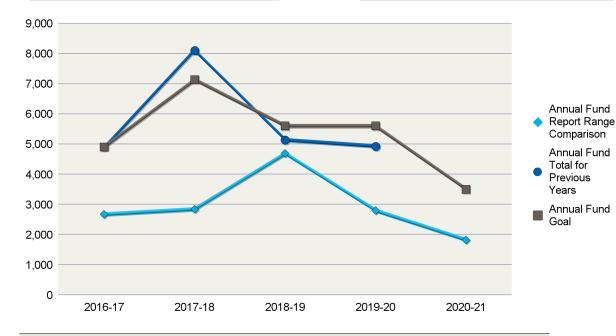

#### District 7750

| Annual Fund Goal |         | Annual Fund Contributions |
|------------------|---------|---------------------------|
| 2020-21          | \$6,000 | 2020-21                   |
| 2019-20          | \$7,000 | 2019-20                   |
| 2018-19          | \$8,000 | 2018-19                   |
| 2017-18          | \$5,000 | 2017-18                   |
| 2016-17          | \$6,000 | 2016-17                   |

Annual Fund Report Range Comparison is the Annual Fund giving from 1 July to 28 February for current and previous years

The prior four-year average in Annual Fund giving from July through 28 February is \$3,582. This figure can be used to compare Annual Fund giving for the current Rotary year.

#### Aiken Sunrise, SC (23372)

| Total Contribution                                               | 0113                 |                  |
|------------------------------------------------------------------|----------------------|------------------|
| 2020-21                                                          |                      | \$5,508          |
| 2019-20                                                          |                      | \$8,130          |
| 2018-19                                                          |                      | \$38,702         |
| 2017-18                                                          |                      | \$6,835          |
| 2016-17                                                          |                      | \$10,056         |
|                                                                  |                      |                  |
| AF Per Capita                                                    | Club                 | District         |
|                                                                  | <b>Club</b><br>\$133 | District<br>\$79 |
| 2020-21                                                          |                      |                  |
| 2020-21<br>2019-20                                               | \$133                | \$79             |
| AF Per Capita<br>2020-21<br>2019-20<br><b>2018-19</b><br>2017-18 | \$133<br>\$169       | \$79<br>\$163    |