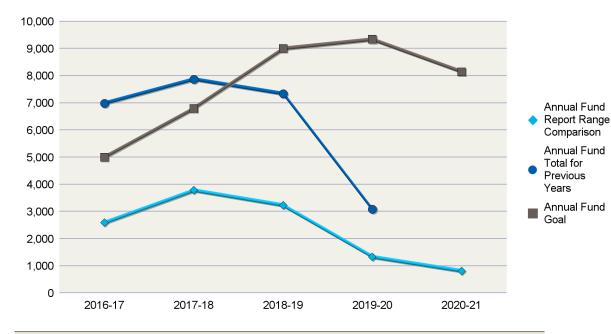

## **CLUB FUNDRAISING ANALYSIS**

**INTERIM RESULTS FOR JULY THROUGH FEBRUARY (2020-21)** 

#### District 7750

| Annual Fund Goal |          |
|------------------|----------|
| 2020-21          | \$22,620 |
| 2019-20          | \$22,875 |
| 2018-19          | \$36,075 |
| 2017-18          | \$31,304 |
| 2016-17          | \$19,260 |

| Annual Fund Contributions |          |  |
|---------------------------|----------|--|
| 2020-21                   | \$12,905 |  |
| 2019-20                   | \$24,441 |  |
| 2018-19                   | \$25,370 |  |
| 2017-18                   | \$25,283 |  |
| 2016-17                   | \$34,625 |  |

Annual Fund Report Range Comparison is the Annual Fund giving from 1 July to 28 February for current and previous years

The prior four-year average in Annual Fund giving from July through 28 February is \$13,129. This figure can be used to compare Annual Fund giving for the current Rotary year.

#### Aiken, SC (6187)

| Total Contribution | ons*  |          |   |
|--------------------|-------|----------|---|
| 2020-21            |       | \$20,505 | 5 |
| 2019-20            |       | \$27,822 | 2 |
| 2018-19            |       | \$30,906 | 3 |
| 2017-18            |       | \$30,781 |   |
| 2016-17            |       | \$50,996 | 5 |
| AF Per Capita      | Club  | District |   |
| 2020-21            | \$71  | \$79     |   |
| 2019-20            | \$135 | \$163    |   |
| 2018-19            | \$141 | \$188    |   |
|                    |       |          |   |