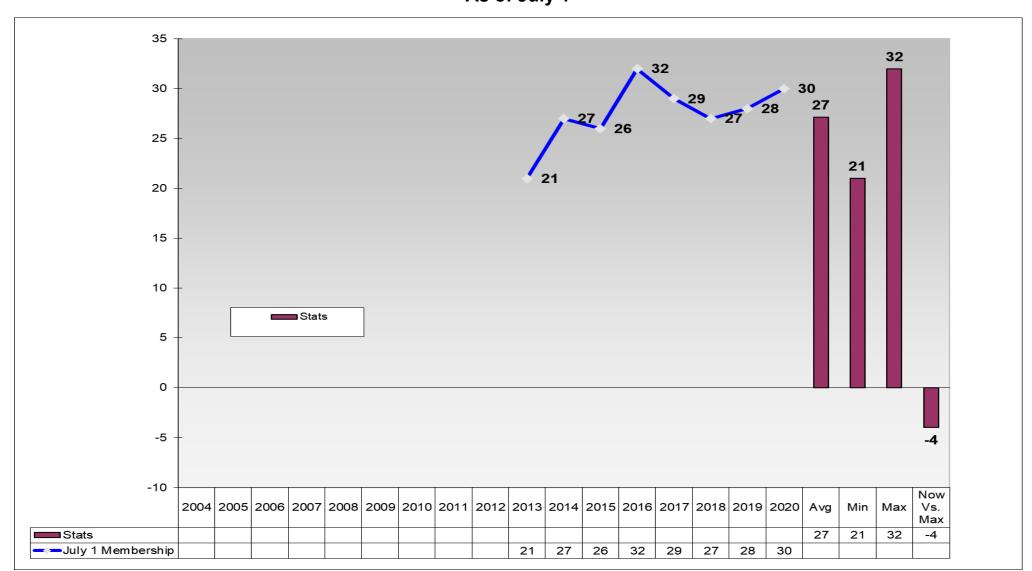

ise 17-year Membership History As of July 1





## Rotary Club of Anderson 17-year Membership History As of July 1





#### Rotary Club of Batesburg-Leesville 17-year Membership History As of July 1





#### Rotary Club of Blacksburg 17-year Membership History As of July 1





#### Rotary Club of Chester 17-year Membership History As of July 1





#### Rotary Club of Clemson 17-year Membership History As of July 1





# Rotary Club of Clemson Sunrise 17-year Membership History As of July 1





## Rotary Club of Clinton 17-year Membership History As of July 1





## Rotary Club of Clover 17-year Membership History As of July 1





## Rotary Club of Easley 17-year Membership History As of July 1





## Rotary Club of E-Club of The Carolinas 17-year Membership History As of July 1





#### Rotary Club of Emerald City (Greenwood) 17-year Membership History As of July 1





#### Rotary Club of The Foothills, Travelers Rest 17-year Membership History As of July 1





## Rotary Club of Fort Mill 17-year Membership History As of July 1





## Rotary Club of Fountain Inn 17-year Membership History As of July 1





### Rotary Club of Gaffney 17-year Membership History As of July 1





#### Rotary Club of Golden Strip Sunrise 17-year Membership History As of July 1





#### Rotary Club of Greater Anderson 17-year Membership History As of July 1





### Rotary Club of Greenville 17-year Membership History As of July 1





#### Rotary Club of Greenville Breakfast 17-year Membership History As of July 1





### Rotary Club of the Reedy River 17-year Membership History