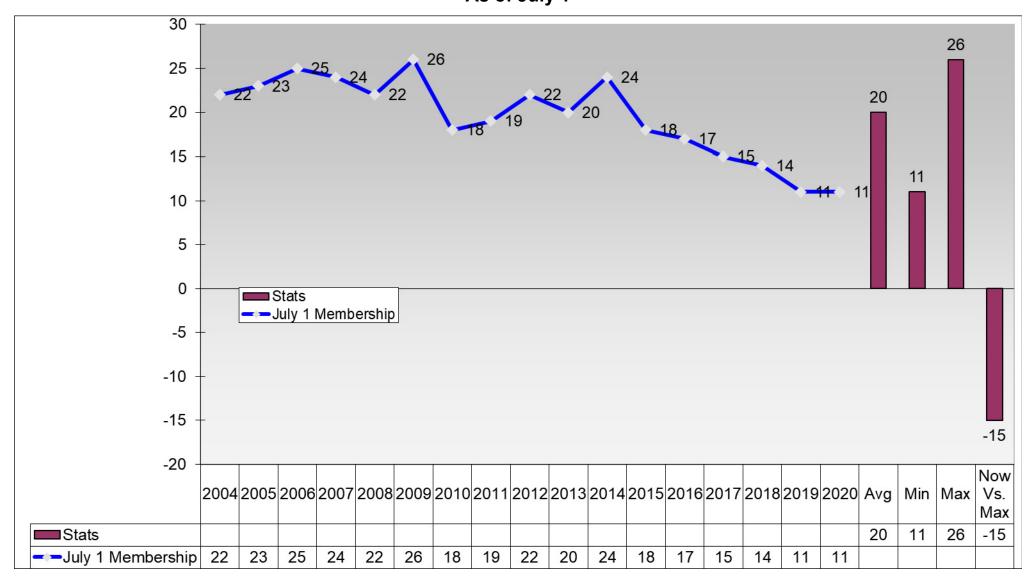

#### Rotary Club of Greenville Breakfast 17-year Membership History As of July 1