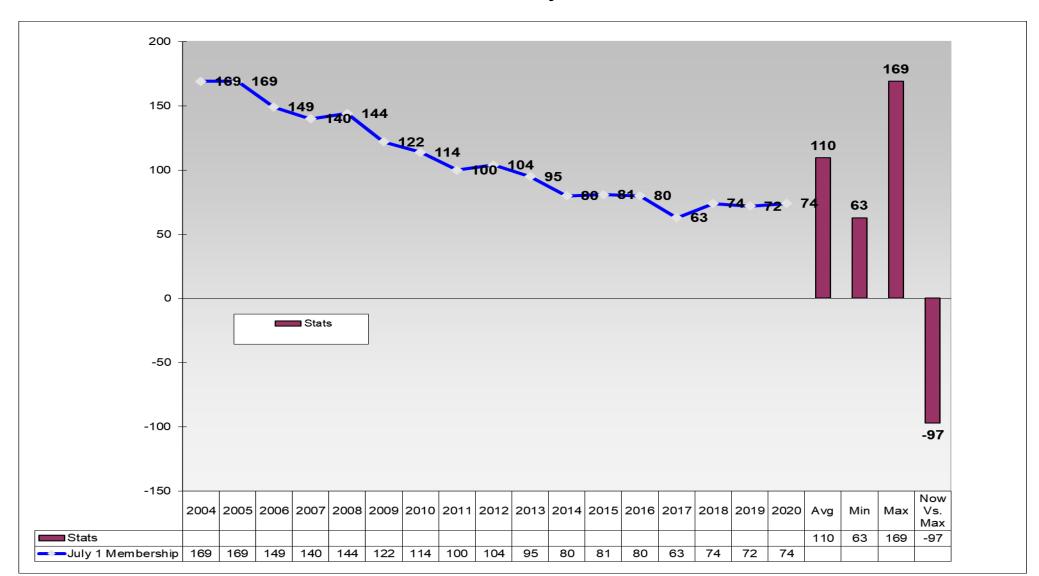

## Rotary Club of Abbeville 17-year Membership History As of July 1





#### Rotary Club of Aiken 17-year Membership History As of July 1





## Rotary Club of Aiken Sunrise 17-year Membership History As of July 1





## Rotary Club of Anderson 17-year Membership History As of July 1





#### Rotary Club of Batesburg-Leesville 17-year Membership History As of July 1





#### Rotary Club of Blacksburg 17-year Membership History As of July 1





#### Rotary Club of Chester 17-year Membership History As of July 1





#### Rotary Club of Clemson 17-year Membership History As of July 1





# Rotary Club of Clemson Sunrise 17-year Membership History As of July 1





## Rotary Club of Clinton 17-year Membership History As of July 1





## Rotary Club of Clover 17-year Membership History As of July 1





## Rotary Club of Easley 17-year Membership History As of July 1





## Rotary Club of E-Club of The Carolinas 17-year Membership History As of July 1





#### Rotary Club of Emerald City (Greenwood) 17-year Membership History As of July 1





#### Rotary Club of The