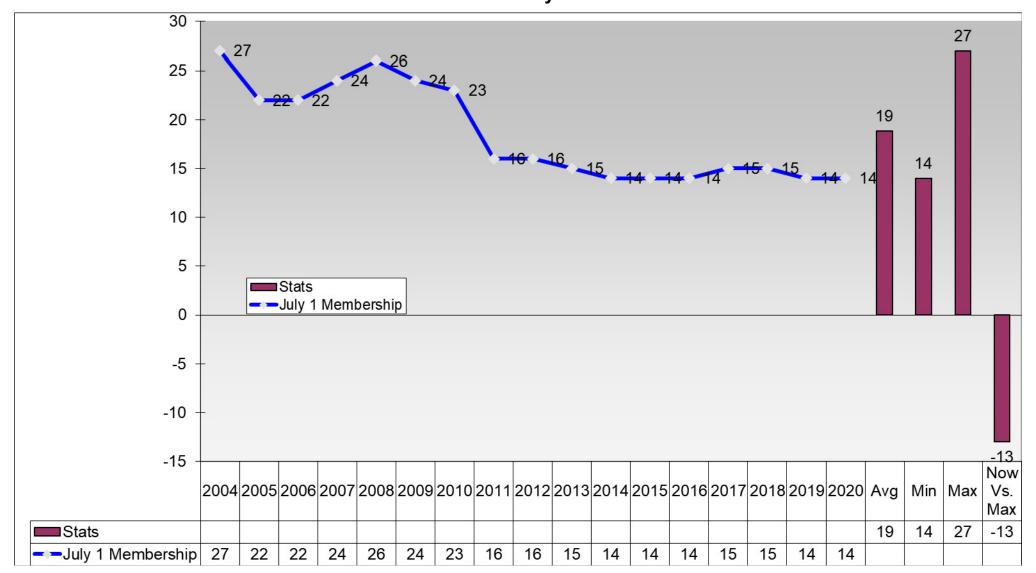

f July 1





## Rotary Club of Clinton 17-year Membership History As of July 1





## Rotary Club of Clover 17-year Membership History As of July 1





## Rotary Club of Easley 17-year Membership History As of July 1





## Rotary Club of E-Club of The Carolinas 17-year Membership History As of July 1





#### Rotary Club of Emerald City (Greenwood) 17-year Membership History As of July 1





#### Rotary Club of The Foothills, Travelers Rest 17-year Membership History As of July 1





## Rotary Club of Fort Mill 17-year Membership History As of July 1





## Rotary Club of Fountain Inn 17-year Membership History As of July 1





### Rotary Club of Gaffney 17-year Membership History As of July 1





#### Rotary Club of Golden Strip Sunrise 17-year Membership History As of July 1





#### Rotary Club of Greater Anderson 17-year Membership History As of July 1





### Rotary Club of Greenville 17-year Membership History As of July 1





#### Rotary Club of Greenville Breakfast 17-year Membership History As of July 1





### Rotary Club of the Reedy River 17-year Membership History As of July 1





## Rotary Club of Greenwood 17-year Membership History As of July 1





## Rotary Club of Indian Land 17-year Membership History As of July 1





### Rotary Club of Indian Land Lunch 17-year Membership History As of July 1





### Rotary Club of Inman 17-year Membership History As of July 1





## Rotary Club of Lake Wylie 17-year Membership History As of July 1





## Rotary Club of Lancaster 17-year Membership History As of July 1





## Rotary Club of Lancaste