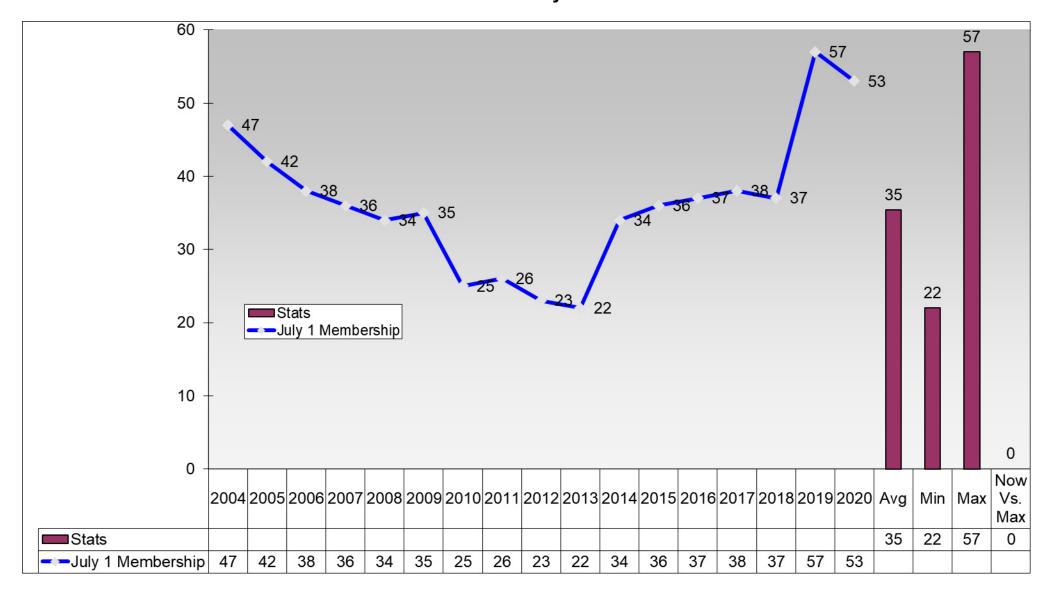

Membership History As of July 1





### Rotary Club of Indian Land Lunch 17-year Membership History As of July 1





### Rotary Club of Inman 17-year Membership History As of July 1





## Rotary Club of Lake Wylie 17-year Membership History As of July 1





## Rotary Club of Lancaster 17-year Membership History As of July 1





## Rotary Club of Lancaster Breakfast 17-year Membership History As of July 1





## Rotary Club of Laurens 17-year Membership History As of July 1





#### Rotary Club of Mauldin 17-year Membership History As of July 1





### Rotary Club of Newberry 17-year Membership History As of July 1





#### Rotary Club of North Augusta 17-year Membership History As of July 1





#### Rotary Club of Greenville City Center 17-year Membership History As of July 1





#### Rotary Club of North Spartanburg 17-year Membership History As of July 1





# Rotary Club of Pickens 17-year Membership History As of July 1





### Rotary Club of Pleasantburg (Greenville) 17-year Membership History As of July 1





# Rotary Club of Rock Hill 17-year Membership History As of July 1





# Rotary Club of Seneca 17-year Membership History As of July 1





### Rotary Club of Seneca Golden Corner 17-year Membership History As of July 1





### Rotary Club of Simpsonville 17-year Membership History As of July 1





### Rotary Club of Spartan West (Spartanburg) 17-year Membership History As of July 1





# Rotary Club of Spartanburg 17-year Membership History As of July 1





### Rotary Club of Twin City of Batesburg-Leesville 17-year Membership History As of