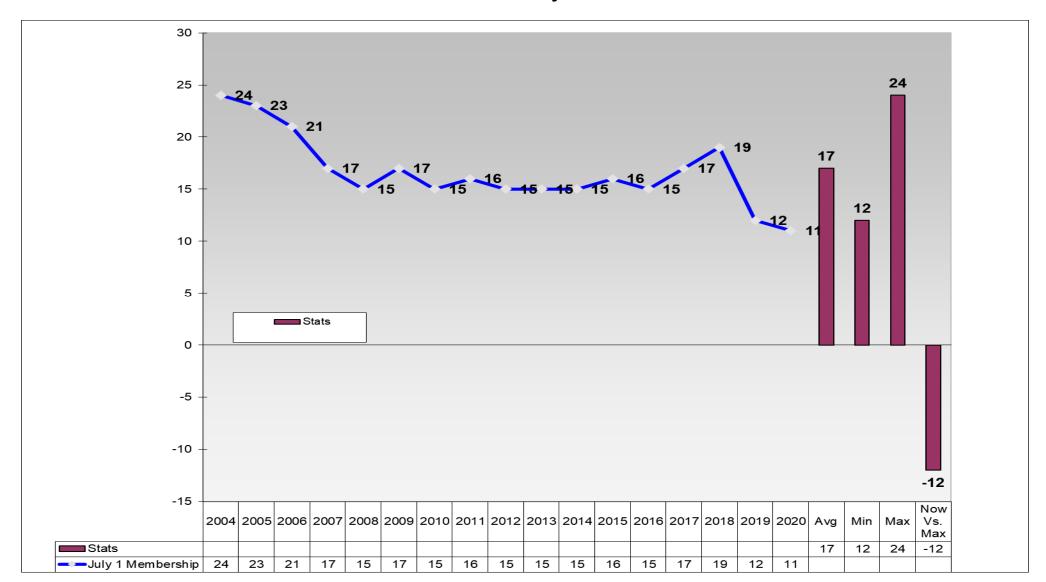

ry As of July 1





#### Rotary Club of Blacksburg 17-year Membership History As of July 1





#### Rotary Club of Chester 17-year Membership History As of July 1





#### Rotary Club of Clemson 17-year Membership History As of July 1





# Rotary Club of Clemson Sunrise 17-year Membership History As of July 1





## Rotary Club of Clinton 17-year Membership History As of July 1





## Rotary Club of Clover 17-year Membership History As of July 1





## Rotary Club of Easley 17-year Membership History As of July 1





## Rotary Club of E-Club of The Carolinas 17-year Membership History As of July 1





#### Rotary Club of Emerald City (Greenwood) 17-year Membership History As of July 1





#### Rotary Club of The Foothills, Travelers Rest 17-year Membership History As of July 1





## Rotary Club of Fort Mill 17-year Membership History As of July 1





## Rotary Club of Fountain Inn 17-year Membership History As of July 1





### Rotary Club of Gaffney 17-year Membership History As of July 1





#### Rotary Club of Golden Strip Sunrise 17-year Membership History As of July 1





#### Rotary Club of Greater Anderson 17-year Membership History As of July 1





### Rotary Club of Greenville 17-year Membership History As of July 1





#### Rotary Club of Greenville Breakfast 17-year Membership History As of July 1





### Rotary Club of the Reedy River 17-year Membership History As of July 1





## Rotary Club of Greenwood 17-year Membership History As of July 1





## Rotary Club of Indian Land 17-year Membership History As of July 1





### Rotary Club of