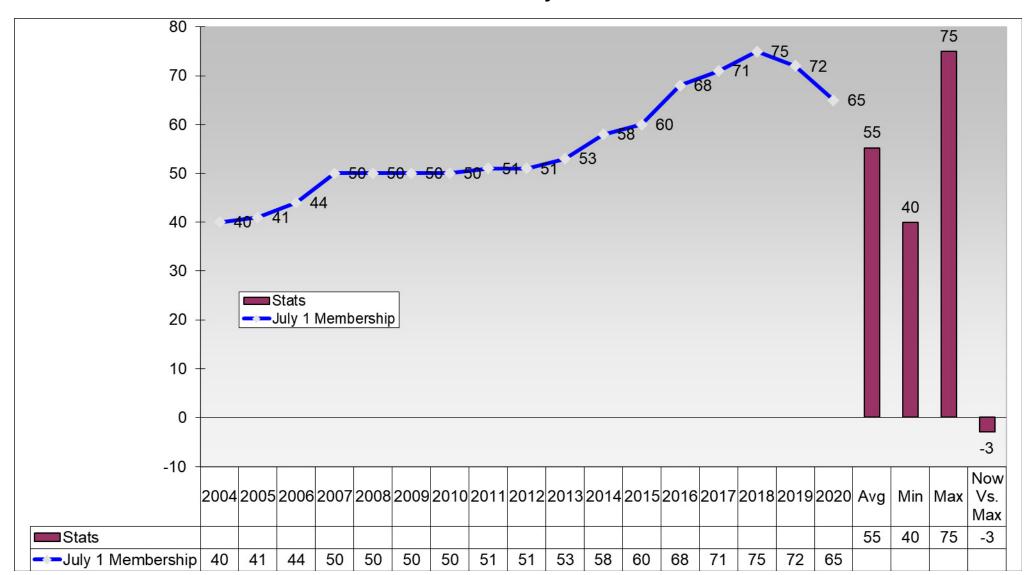

## Rotary Club of Clover 17-year Membership History As of July 1





## Rotary Club of Easley 17-year Membership History As of July 1





## Rotary Club of E-Club of The Carolinas 17-year Membership History As of July 1





#### Rotary Club of Emerald City (Greenwood) 17-year Membership History As of July 1





#### Rotary Club of The Foothills, Travelers Rest 17-year Membership History As of July 1





## Rotary Club of Fort Mill 17-year Membership History As of July 1





## Rotary Club of Fountain Inn 17-year Membership History As of July 1





### Rotary Club of Gaffney 17-year Membership History As of July 1





#### Rotary Club of Golden Strip Sunrise 17-year Membership History As of July 1





#### Rotary Club of Greater Anderson 17-year Membership History As of July 1





### Rotary Club of Greenville 17-year Membership History As of July 1





#### Rotary Club of Greenville Breakfast 17-year Membership History As of July 1





### Rotary Club of the Reedy River 17-year Membership History As of July 1





## Rotary Club of Greenwood 17-year Membership History As of July 1





## Rotary Club of Indian Land 17-year Membership History As of July 1





### Rotary Club of Indian Land Lunch 17-year Membership History As of July 1





### Rotary Club of Inman 17-year Membership History As of July 1





## Rotary Club of Lake Wylie 17-year Membership History As of July 1





## Rotary Club of Lancaster 17-year Membership History As of July 1





## Rotary Club of Lancaster Breakfast 17-year Membership History As of July 1





## Rotary Club of Laurens