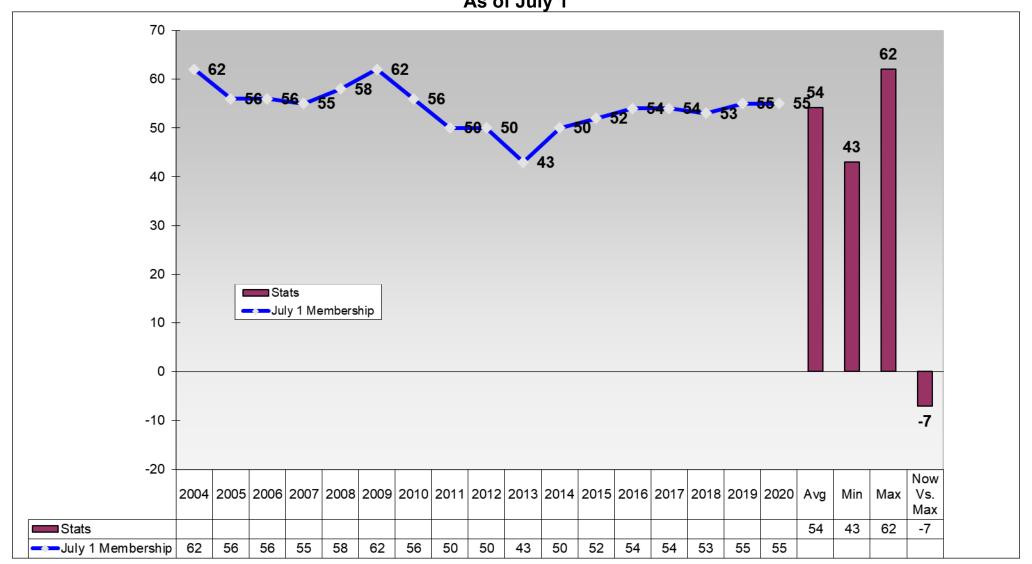

## Rotary Club of Abbeville 17-year Membership History As of July 1





#### Rotary Club of Aiken 17-year Membership History As of July 1





## Rotary Club of Aiken Sunrise 17-year Membership History As of July 1





## Rotary Club of Anderson 17-year Membership History As of July 1





#### Rotary Club of Batesburg-Leesville 17-year Membership History As of July 1





#### Rotary Club of Blacksburg 17-year Membership History As of July 1





#### Rotary Club of Chester 17-year Membership History As of July 1





#### Rotary Club of Clemson 17-year Membership History As of July 1





# Rotary Club of Clemson Sunrise 17-year Membership History As of July 1





## Rotary Club of Clinton 17-year Membership History As of July 1





## Rotary Club of Clover 17-year Membership History As of July 1





## Rotary Club of Easley 17-year Membership History As of July 1





## Rotary Club of E-Club of The Carolinas 17-year Membership History As of July 1





#### Rotary Club of Emerald City (Greenwood) 17-year Membership History As of July 1





#### Rotary Club of The Foothills, Travelers Rest 17-year Membership History As of July 1





## Rotary Club of Fort Mill 17-year Membership History As of July 1





## Rotary Club of Fountain Inn 17-year Membership History As of July 1





### Rotary Cl