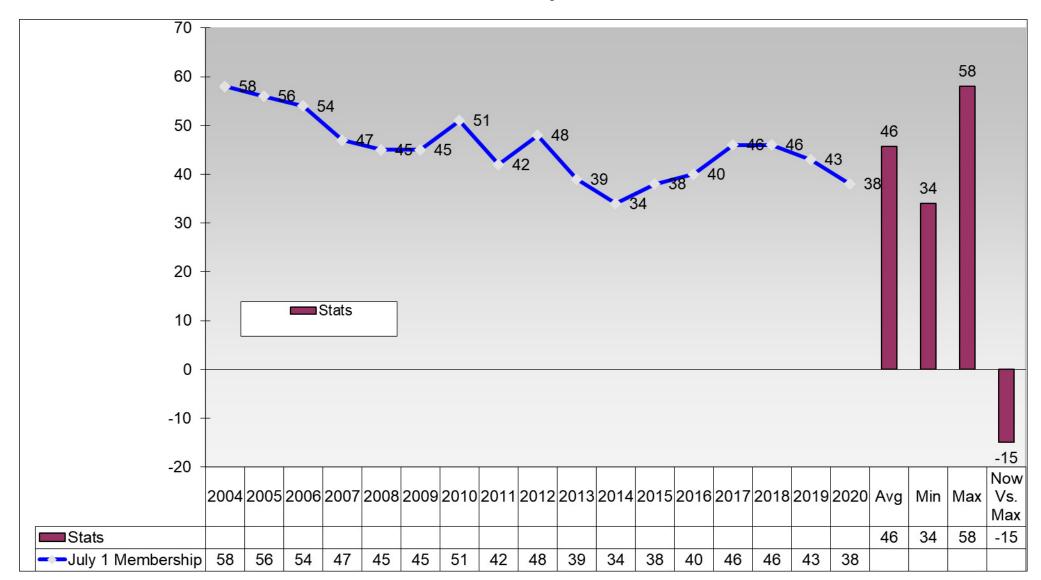

embership History As of July 1





## Rotary Club of Laurens 17-year Membership History As of July 1





#### Rotary Club of Mauldin 17-year Membership History As of July 1





### Rotary Club of Newberry 17-year Membership History As of July 1





#### Rotary Club of North Augusta 17-year Membership History As of July 1





#### Rotary Club of Greenville City Center 17-year Membership History As of July 1





#### Rotary Club of North Spartanburg 17-year Membership History As of July 1





# Rotary Club of Pickens 17-year Membership History As of July 1





### Rotary Club of Pleasantburg (Greenville) 17-year Membership History As of July 1





# Rotary Club of Rock Hill 17-year Membership History As of July 1





# Rotary Club of Seneca 17-year Membership History As of July 1





### Rotary Club of Seneca Golden Corner 17-year Membership History As of July 1





### Rotary Club of Simpsonville 17-year Membership History As of July 1





### Rotary Club of Spartan West (Spartanburg) 17-year Membership History As of July 1





# Rotary Club of Spartanburg 17-year Membership History As of July 1





### Rotary Club of Twin City of Batesburg-Leesville 17-year Membership History As of July 1





# Rotary Club of Union 17-year Membership History As of July 1





### Rotary Club of Walhalla 17-year Membership History As of July 1





### Rotary Club of Westminster 17-year Membership History As of July 1





# Rotary Club of Winnsboro 17-year Membership History As of July 1





### Rotary Club of York 17-year Membership History As of July 1