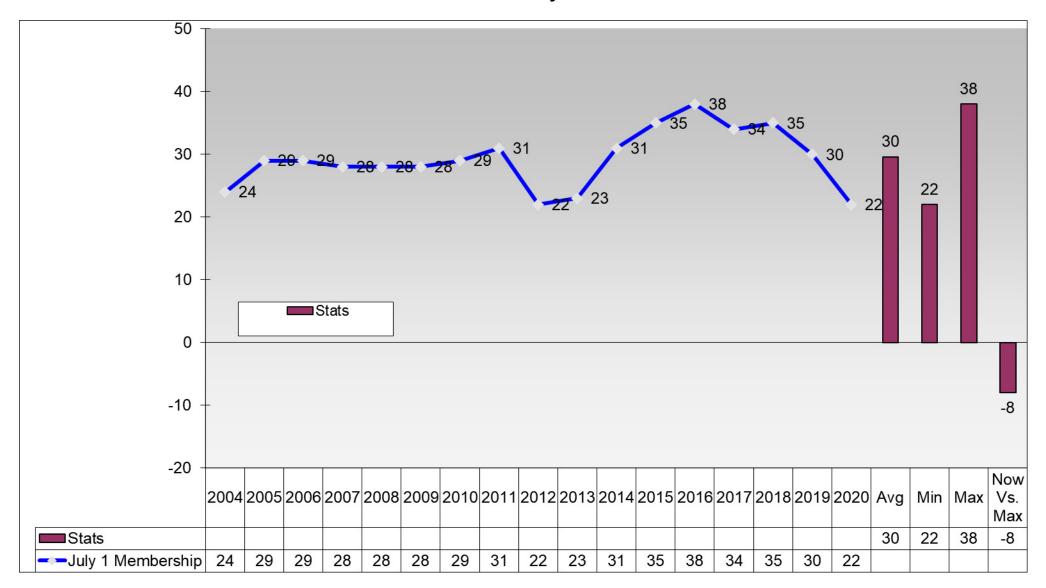

ory As of July 1





# Rotary Club of Rock Hill 17-year Membership History As of July 1





# Rotary Club of Seneca 17-year Membership History As of July 1





### Rotary Club of Seneca Golden Corner 17-year Membership History As of July 1





### Rotary Club of Simpsonville 17-year Membership History As of July 1





### Rotary Club of Spartan West (Spartanburg) 17-year Membership History As of July 1





# Rotary Club of Spartanburg 17-year Membership History As of July 1





### Rotary Club of Twin City of Batesburg-Leesville 17-year Membership History As of July 1





# Rotary Club of Union 17-year Membership History As of July 1





### Rotary Club of Walhalla 17-year Membership History As of July 1





### Rotary Club of Westminster 17-year Membership History As of July 1





# Rotary Club of Winnsboro 17-year Membership History As of July 1





### Rotary Club of York 17-year Membership History As of July 1