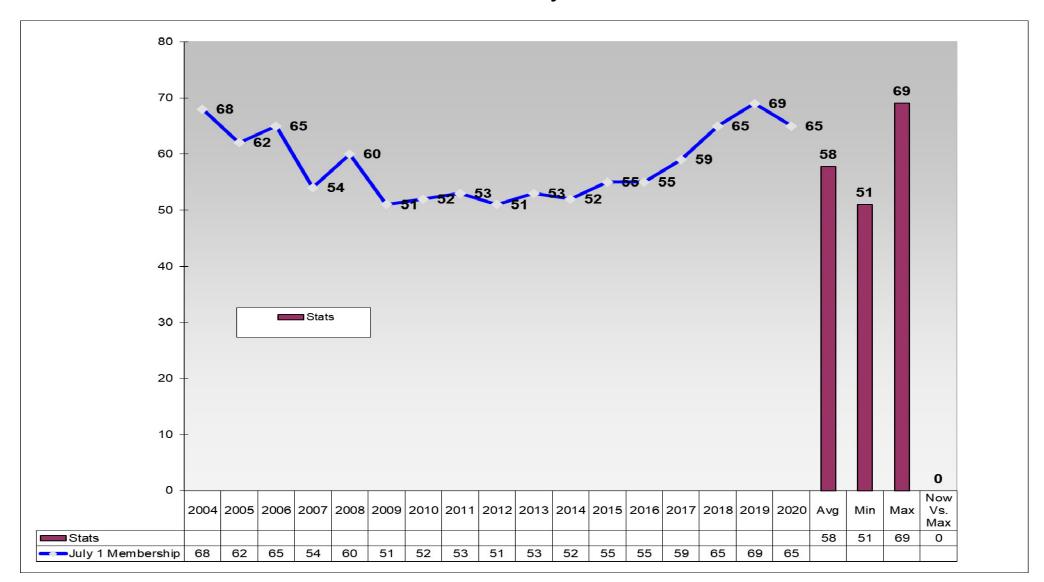

ship History As of July 1





#### Rotary Club of Batesburg-Leesville 17-year Membership History As of July 1





#### Rotary Club of Blacksburg 17-year Membership History As of July 1





#### Rotary Club of Chester 17-year Membership History As of July 1





#### Rotary Club of Clemson 17-year Membership History As of July 1





# Rotary Club of Clemson Sunrise 17-year Membership History As of July 1





## Rotary Club of Clinton 17-year Membership History As of July 1





## Rotary Club of Clover 17-year Membership History As of July 1





## Rotary Club of Easley 17-year Membership History As of July 1





## Rotary Club of E-Club of The Carolinas 17-year Membership History As of July 1





#### Rotary Club of Emerald City (Greenwood) 17-year Membership History As of July 1





#### Rotary Club of The Foothills, Travelers Rest 17-year Membership History As of July 1





## Rotary Club of Fort Mill 17-year Membership History As of July 1





## Rotary Club of Fountain Inn 17-year Membership History As of July 1





### Rotary Club of Gaffney 17-year Membership History As of July 1





#### Rotary Club of Golden Strip Sunrise 17-year Membership History As of July 1





#### Rotary Club of Greater Anderson 17-year Membership History As of July 1





### Rotary Club of Greenville 17-year Membership History As of July 1





#### Rotary Club of Greenville Breakfast 17-year Membership History As of July 1





### Rotary Club of the Reedy River 17-year Membership History As of July 1





## Rotary Club of Greenwood 17-year Membership History As of July 1