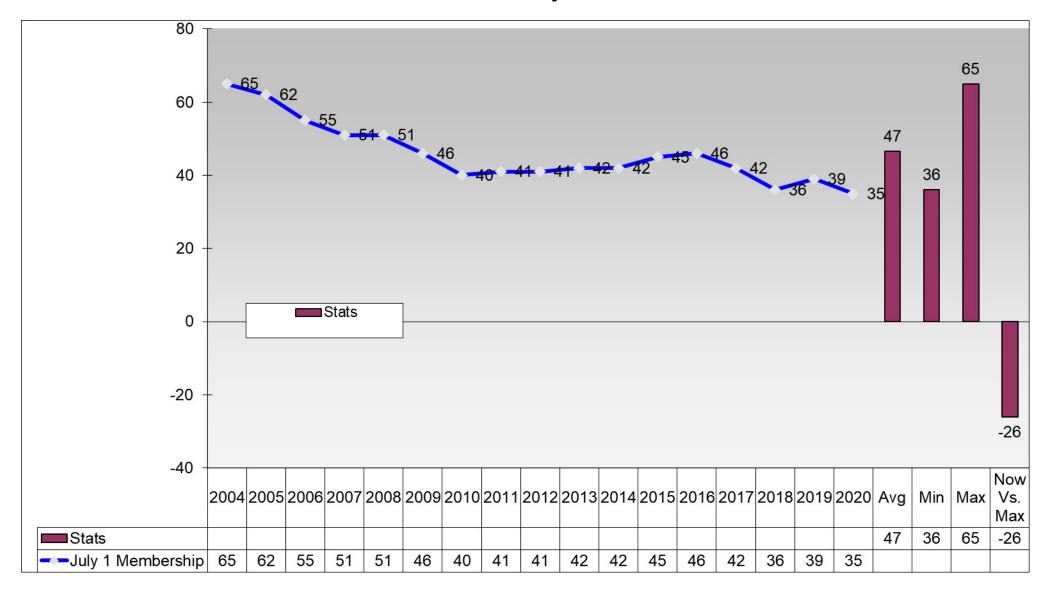

Membership History As of July 1





### Rotary Club of Inman 17-year Membership History As of July 1





## Rotary Club of Lake Wylie 17-year Membership History As of July 1





## Rotary Club of Lancaster 17-year Membership History As of July 1





## Rotary Club of Lancaster Breakfast 17-year Membership History As of July 1





## Rotary Club of Laurens 17-year Membership History As of July 1





#### Rotary Club of Mauldin 17-year Membership History As of July 1





### Rotary Club of Newberry 17-year Membership History As of July 1





#### Rotary Club of North Augusta 17-year Membership History As of July 1





#### Rotary Club of Greenville City Center 17-year Membership History As of July 1





#### Rotary Club of North Spartanburg 17-year Membership History As of July 1





# Rotary Club of Pickens 17-year Membership History As of July 1





### Rotary Club of Pleasantburg (Greenville) 17-year Membership History As of July 1





# Rotary Club of Rock Hill 17-year Membership History As of July 1





# Rotary Club of Seneca 17-year Membership History As of July 1





### Rotary Club of Seneca Golden Corner 17-year Membership History As of July 1





### Rotary Club of Simpsonville 17-year Membership History As of July 1





### Rotary Club of Spartan West (Spartanburg) 17-year Membership History As of July 1





# Rotary Club of Spartanburg 17-year Membership History As of July 1





### Rotary Club of Twin City of Batesburg-Leesville 17-year Membership History As of July 1





# Rotary Club of Union 17-year Membership History As of July 1





###