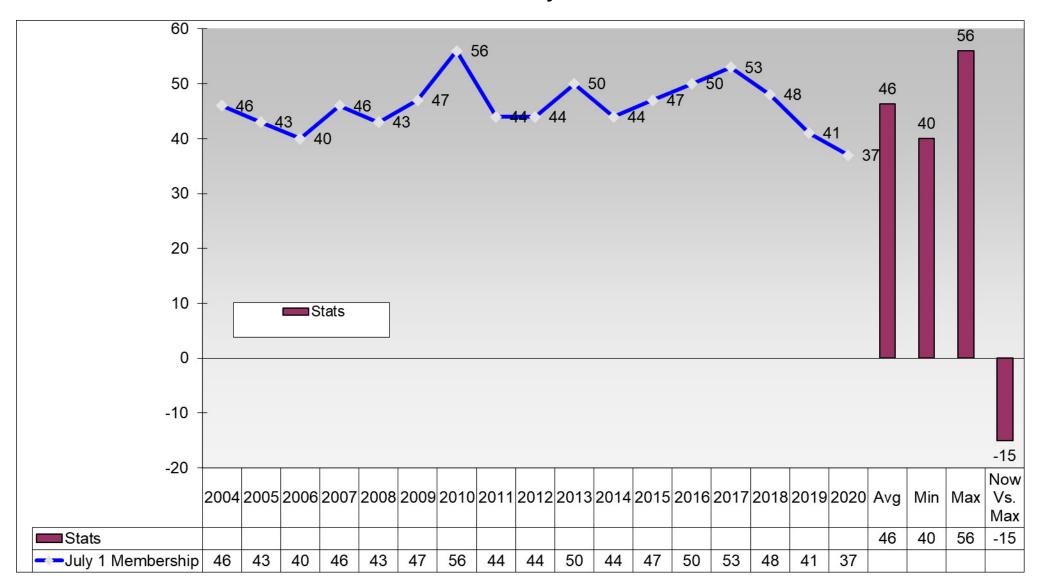

As of July 1





### Rotary Club of Newberry 17-year Membership History As of July 1





#### Rotary Club of North Augusta 17-year Membership History As of July 1





#### Rotary Club of Greenville City Center 17-year Membership History As of July 1





#### Rotary Club of North Spartanburg 17-year Membership History As of July 1





# Rotary Club of Pickens 17-year Membership History As of July 1





### Rotary Club of Pleasantburg (Greenville) 17-year Membership History As of July 1





# Rotary Club of Rock Hill 17-year Membership History As of July 1





# Rotary Club of Seneca 17-year Membership History As of July 1





### Rotary Club of Seneca Golden Corner 17-year Membership History As of July 1





### Rotary Club of Simpsonville 17-year Membership History As of July 1





### Rotary Club of Spartan West (Spartanburg) 17-year Membership History As of July 1





# Rotary Club of Spartanburg 17-year Membership History As of July 1





### Rotary Club of Twin City of Batesburg-Leesville 17-year Membership History As of July 1





# Rotary Club of Union 17-year Membership History As of July 1





### Rotary Club of Walhalla 17-year Membership History As of July 1





### Rotary Club of Westminster 17-year Membership History As of July 1





# Rotary Club of Winnsboro 17-year Membership History As of July 1





### Rotary Club of York 17-year Membership History As of July 1