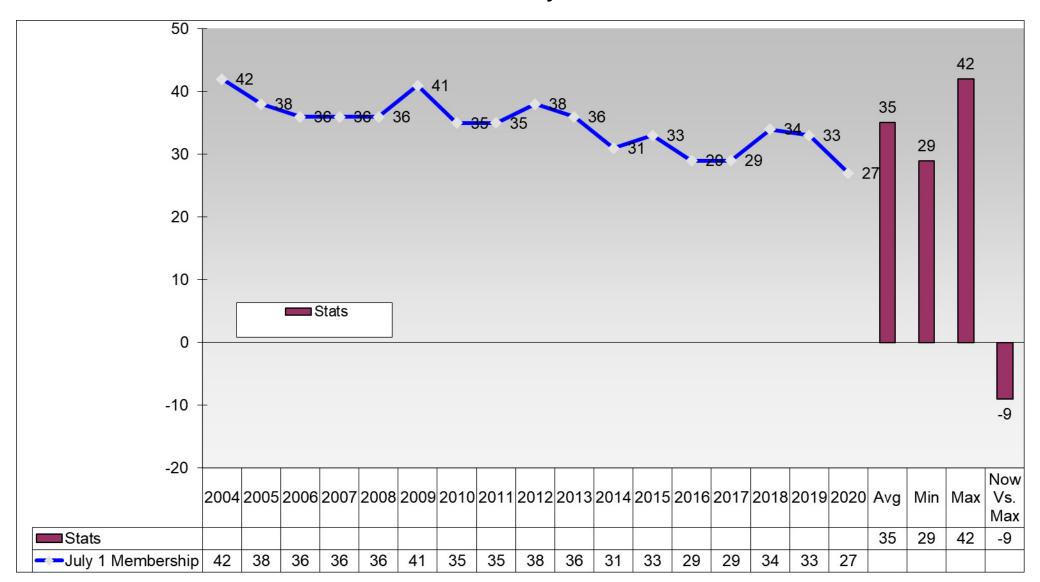

1





### Rotary Club of Pleasantburg (Greenville) 17-year Membership History As of July 1





# Rotary Club of Rock Hill 17-year Membership History As of July 1





# Rotary Club of Seneca 17-year Membership History As of July 1





### Rotary Club of Seneca Golden Corner 17-year Membership History As of July 1





### Rotary Club of Simpsonville 17-year Membership History As of July 1





### Rotary Club of Spartan West (Spartanburg) 17-year Membership History As of July 1





# Rotary Club of Spartanburg 17-year Membership History As of July 1





### Rotary Club of Twin City of Batesburg-Leesville 17-year Membership History As of July 1





# Rotary Club of Union 17-year Membership History As of July 1





### Rotary Club of Walhalla 17-year Membership History As of July 1





### Rotary Club of Westminster 17-year Membership History As of July 1





# Rotary Club of Winnsboro 17-year Membership History As of July 1





### Rotary Club of York 17-year Membership History As of July 1