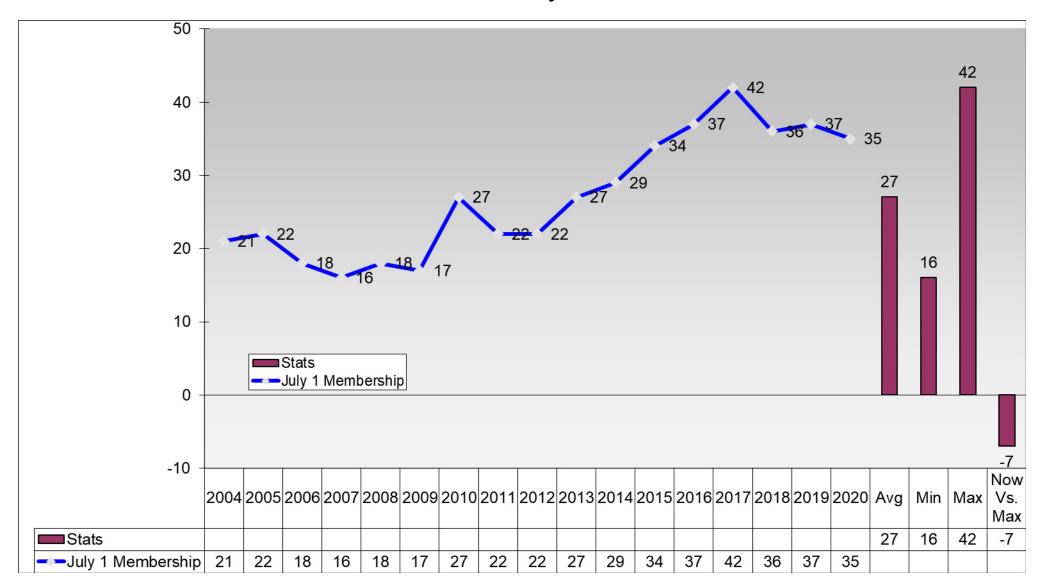

Club of Emerald City (Greenwood) 17-year Membership History As of July 1





#### Rotary Club of The Foothills, Travelers Rest 17-year Membership History As of July 1





## Rotary Club of Fort Mill 17-year Membership History As of July 1





## Rotary Club of Fountain Inn 17-year Membership History As of July 1





### Rotary Club of Gaffney 17-year Membership History As of July 1





#### Rotary Club of Golden Strip Sunrise 17-year Membership History As of July 1





#### Rotary Club of Greater Anderson 17-year Membership History As of July 1





### Rotary Club of Greenville 17-year Membership History As of July 1





#### Rotary Club of Greenville Breakfast 17-year Membership History As of July 1





### Rotary Club of the Reedy River 17-year Membership History As of July 1





## Rotary Club of Greenwood 17-year Membership History As of July 1





## Rotary Club of Indian Land 17-year Membership History As of July 1





### Rotary Club of Indian Land Lunch 17-year Membership History As of July 1





### Rotary Club of Inman 17-year Membership History As of July 1





## Rotary Club of Lake Wylie 17-year Membership History As of July 1





## Rotary Club of Lancaster 17-year Membership History As of July 1





## Rotary Club of Lancaster Breakfast 17-year Membership History As of July 1





## Rotary Club of Laurens 17-year Membership History As of July 1





#### Rotary Club of Mauldin 17-year Membership History As of July 1





### Rotary Club of Newberry 17-year Membership History As of July 1





#### Rotary Club of North Augusta 17-year Members