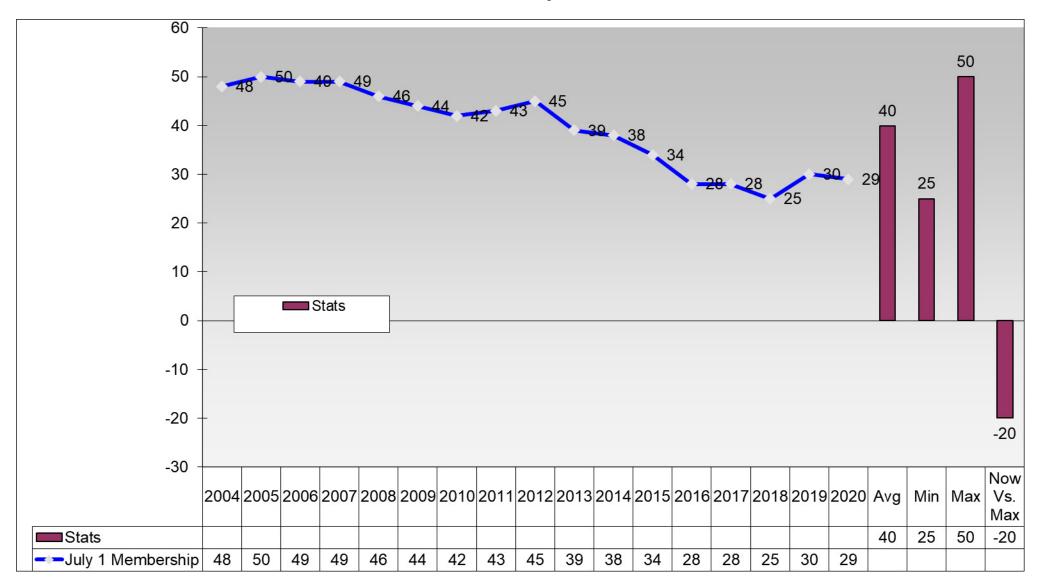

ory As of July 1





# Rotary Club of Seneca 17-year Membership History As of July 1





### Rotary Club of Seneca Golden Corner 17-year Membership History As of July 1





### Rotary Club of Simpsonville 17-year Membership History As of July 1





### Rotary Club of Spartan West (Spartanburg) 17-year Membership History As of July 1





# Rotary Club of Spartanburg 17-year Membership History As of July 1





### Rotary Club of Twin City of Batesburg-Leesville 17-year Membership History As of July 1





# Rotary Club of Union 17-year Membership History As of July 1





### Rotary Club of Walhalla 17-year Membership History As of July 1





### Rotary Club of Westminster 17-year Membership History As of July 1





# Rotary Club of Winnsboro 17-year Membership History As of July 1





### Rotary Club of York 17-year Membership History As of July 1