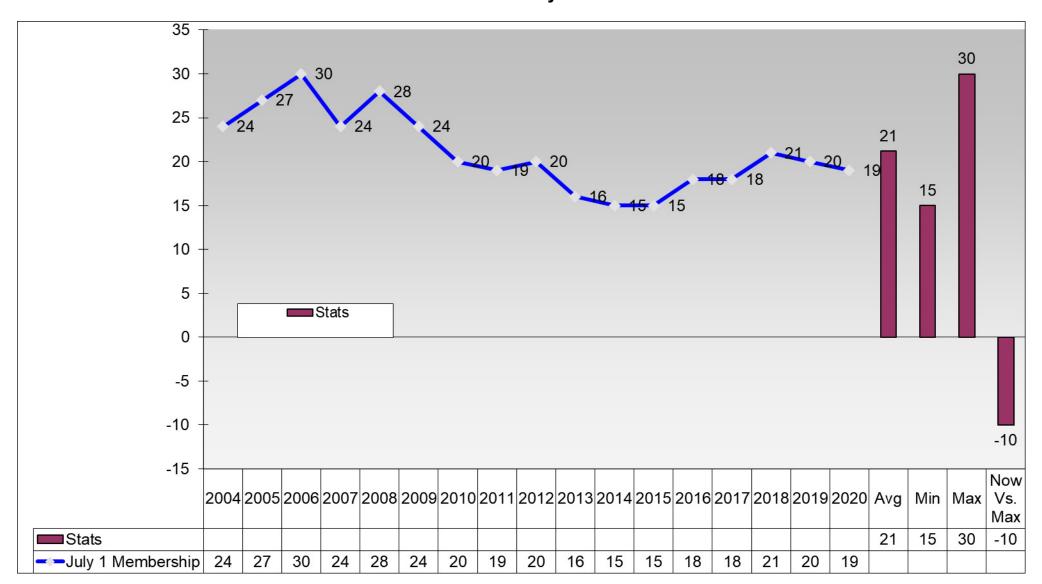

Rotary Club of North Spartanburg 17-year Membership History As of July 1





# Rotary Club of Pickens 17-year Membership History As of July 1





### Rotary Club of Pleasantburg (Greenville) 17-year Membership History As of July 1





# Rotary Club of Rock Hill 17-year Membership History As of July 1





# Rotary Club of Seneca 17-year Membership History As of July 1





### Rotary Club of Seneca Golden Corner 17-year Membership History As of July 1





### Rotary Club of Simpsonville 17-year Membership History As of July 1





### Rotary Club of Spartan West (Spartanburg) 17-year Membership History As of July 1





# Rotary Club of Spartanburg 17-year Membership History As of July 1





### Rotary Club of Twin City of Batesburg-Leesville 17-year Membership History As of July 1





# Rotary Club of Union 17-year Membership History As of July 1





### Rotary Club of Walhalla 17-year Membership History As of July 1





### Rotary Club of Westminster 17-year Membership History As of July 1





# Rotary Club of Winnsboro 17-year Membership History As of July 1





### Rotary Club of York 17-year Membership History As of July 1