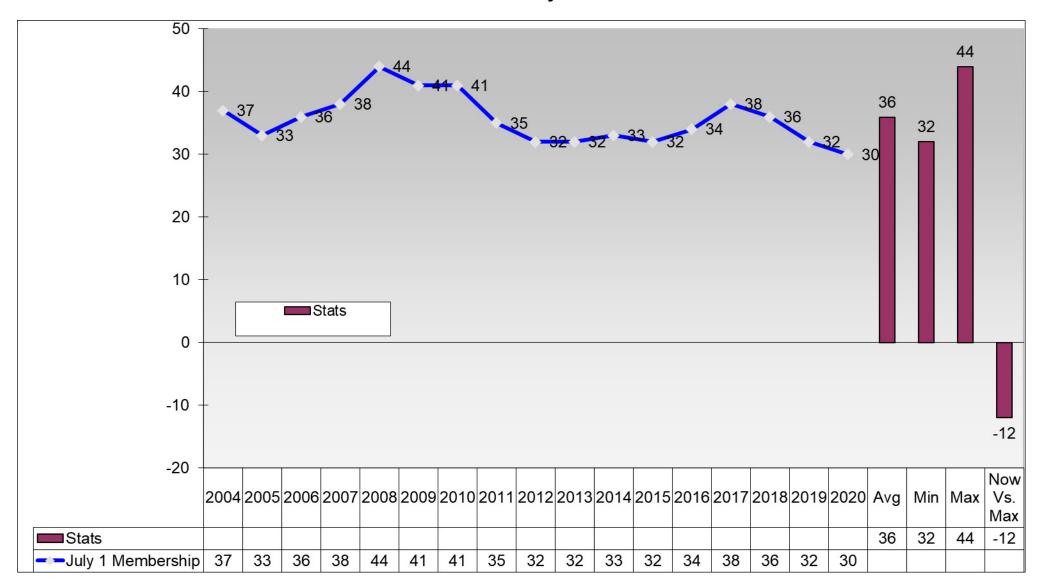

ory As of July 1





### Rotary Club of Seneca Golden Corner 17-year Membership History As of July 1





### Rotary Club of Simpsonville 17-year Membership History As of July 1





### Rotary Club of Spartan West (Spartanburg) 17-year Membership History As of July 1





# Rotary Club of Spartanburg 17-year Membership History As of July 1





### Rotary Club of Twin City of Batesburg-Leesville 17-year Membership History As of July 1





# Rotary Club of Union 17-year Membership History As of July 1





### Rotary Club of Walhalla 17-year Membership History As of July 1





### Rotary Club of Westminster 17-year Membership History As of July 1





# Rotary Club of Winnsboro 17-year Membership History As of July 1





### Rotary Club of York 17-year Membership History As of July 1