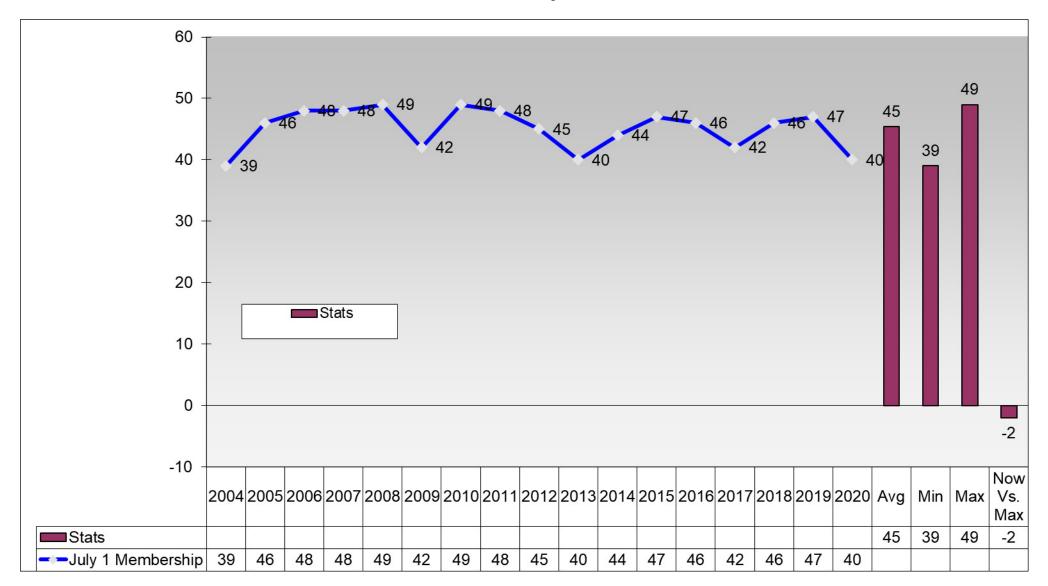

uly 1





# Rotary Club of Pickens 17-year Membership History As of July 1





### Rotary Club of Pleasantburg (Greenville) 17-year Membership History As of July 1





# Rotary Club of Rock Hill 17-year Membership History As of July 1





# Rotary Club of Seneca 17-year Membership History As of July 1





### Rotary Club of Seneca Golden Corner 17-year Membership History As of July 1





### Rotary Club of Simpsonville 17-year Membership History As of July 1





### Rotary Club of Spartan West (Spartanburg) 17-year Membership History As of July 1





# Rotary Club of Spartanburg 17-year Membership History As of July 1





### Rotary Club of Twin City of Batesburg-Leesville 17-year Membership History As of July 1





# Rotary Club of Union 17-year Membership History As of July 1





### Rotary Club of Walhalla 17-year Membership History As of July 1





### Rotary Club of Westminster 17-year Membership History As of July 1





# Rotary Club of Winnsboro 17-year Membership History As of July 1





### Rotary Club of York 17-year Membership History As of July 1