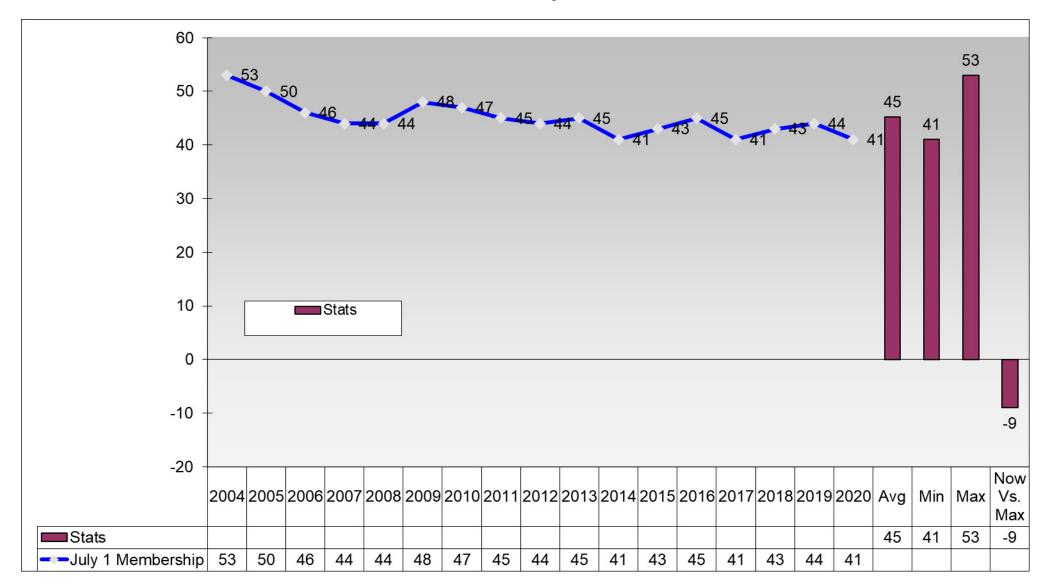

Membership History As of July 1





## Rotary Club of Lake Wylie 17-year Membership History As of July 1





## Rotary Club of Lancaster 17-year Membership History As of July 1





## Rotary Club of Lancaster Breakfast 17-year Membership History As of July 1





## Rotary Club of Laurens 17-year Membership History As of July 1





#### Rotary Club of Mauldin 17-year Membership History As of July 1





### Rotary Club of Newberry 17-year Membership History As of July 1





#### Rotary Club of North Augusta 17-year Membership History As of July 1





#### Rotary Club of Greenville City Center 17-year Membership History As of July 1





#### Rotary Club of North Spartanburg 17-year Membership History As of July 1





# Rotary Club of Pickens 17-year Membership History As of July 1





### Rotary Club of Pleasantburg (Greenville) 17-year Membership History As of July 1





# Rotary Club of Rock Hill 17-year Membership History As of July 1





# Rotary Club of Seneca 17-year Membership History As of July 1





### Rotary Club of Seneca Golden Corner 17-year Membership History As of July 1





### Rotary Club of Simpsonville 17-year Membership History As of July 1





### Rotary Club of Spartan West (Spartanburg) 17-year Membership History As of July 1





# Rotary Club of Spartanburg 17-year Membership History As of July 1





### Rotary Club of Twin City of Batesburg-Leesville 17-year Membership History As of July 1





# Rotary Club of Union 17-year Membership History As of July 1





### Rotary Club of Walhalla 17-year Membership History As of July 1