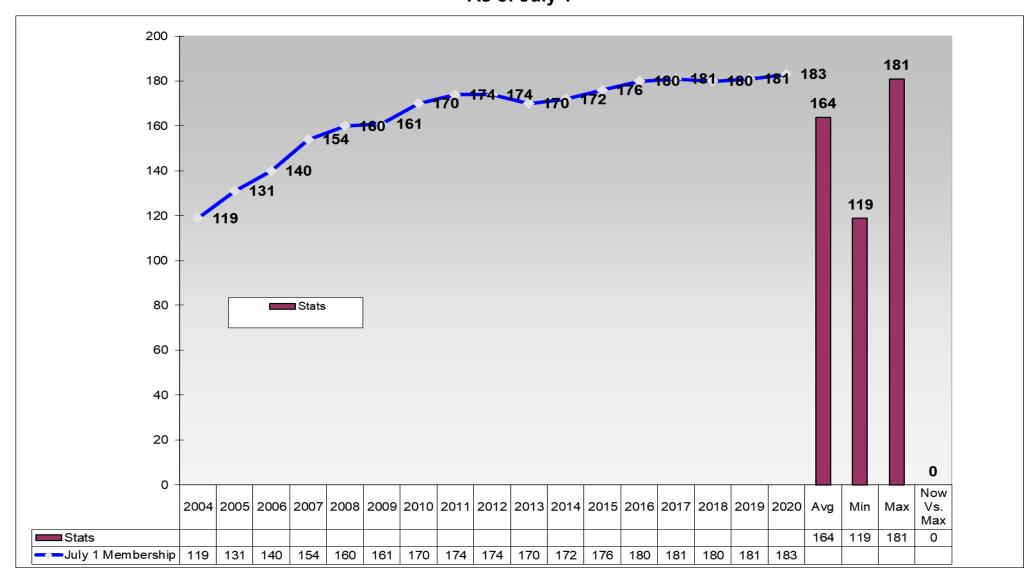

## Rotary Club of Abbeville 17-year Membership History As of July 1





#### Rotary Club of Aiken 17-year Membership History As of July 1





## Rotary Club of Aiken Sunrise 17-year Membership History As of July 1





## Rotary Club of Anderson 17-year Membership History As of July 1





#### Rotary Club of Batesburg-Leesville 17-year Membership History As of July 1





#### Rotary Club of Blacksburg 17-year Membership History As of July 1





#### Rotary Club of Chester 17-year Membership History As of July 1





#### Rotary Club of Clemson 17-year Membership History As of July 1





# Rotary Club of Clemson Sunrise 17-year Membership History As of July 1





## Rotary Club of Clinton 17-year Membership History As of July 1





## Rotary Club of Clover 17-year Membership History As of July 1





## Rotary Club of Easley 17-year Membership History As of July 1





## Rotary Club of E-Club of The Carolinas 17-year M