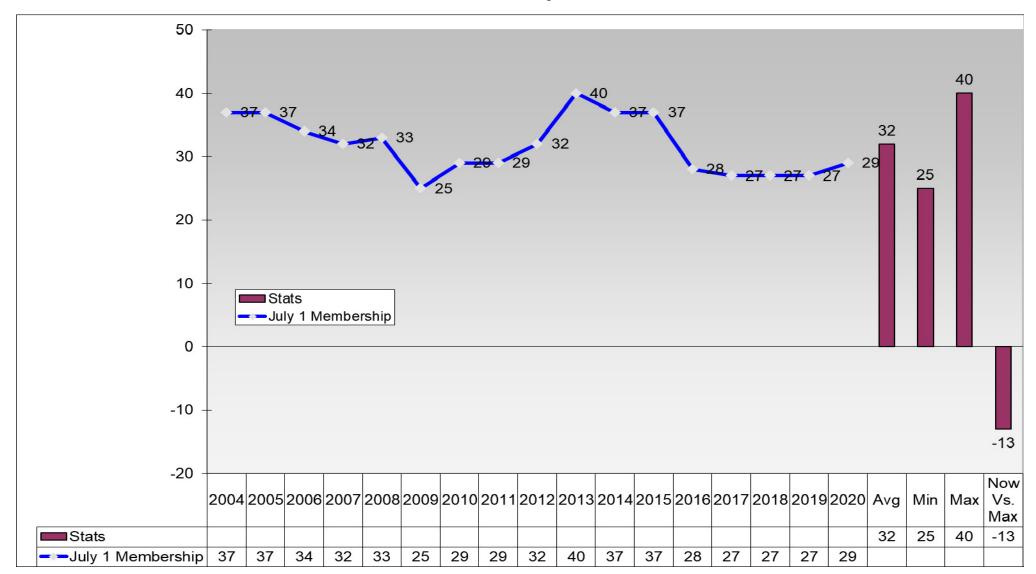

ry As of July 1





#### Rotary Club of Clemson 17-year Membership History As of July 1





# Rotary Club of Clemson Sunrise 17-year Membership History As of July 1





## Rotary Club of Clinton 17-year Membership History As of July 1





## Rotary Club of Clover 17-year Membership History As of July 1





## Rotary Club of Easley 17-year Membership History As of July 1





## Rotary Club of E-Club of The Carolinas 17-year Membership History As of July 1





#### Rotary Club of Emerald City (Greenwood) 17-year Membership History As of July 1





#### Rotary Club of The Foothills, Travelers Rest 17-year Membership History As of July 1





## Rotary Club of Fort Mill 17-year Membership History As of July 1





## Rotary Club of Fountain Inn 17-year Membership History As of July 1





### Rotary Club of Gaffney 17-year Membership History As of July 1





#### Rotary Club of Golden Strip Sunrise 17-year Membership History As of July 1





#### Rotary Club of Greater Anderson 17-year Membership History As of July 1





### Rotary Club of Greenville 17-year Membership History As of July 1





#### Rotary Club of Greenville Breakfast 17-year Membership History As of July 1





### Rotary Club of the Reedy River 17-year Membership History As of July 1





## Rotary Club of Greenwood 17-year Membership History As of July 1





## Rotary Club of Indian Land 17-year Membership History As of July 1





### Rotary Club of Indian Land Lunch 17-year Membership History As of July 1





### Rotary Club of Inman 17-year Membership History As of July 1





## Rotary Club