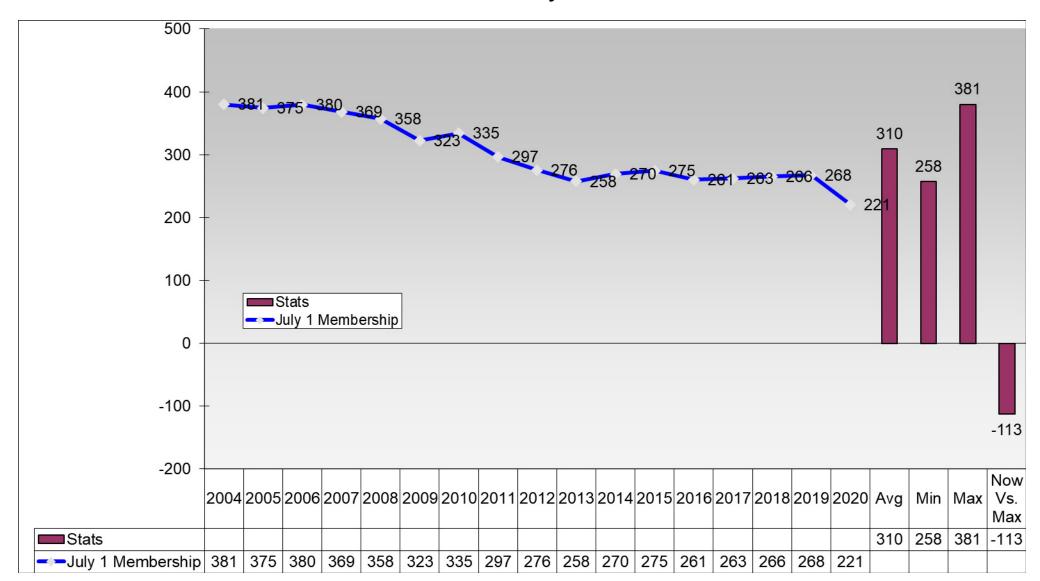

Rotary Club of Easley 17-year Membership History As of July 1





## Rotary Club of E-Club of The Carolinas 17-year Membership History As of July 1





#### Rotary Club of Emerald City (Greenwood) 17-year Membership History As of July 1





#### Rotary Club of The Foothills, Travelers Rest 17-year Membership History As of July 1





## Rotary Club of Fort Mill 17-year Membership History As of July 1





## Rotary Club of Fountain Inn 17-year Membership History As of July 1





### Rotary Club of Gaffney 17-year Membership History As of July 1





#### Rotary Club of Golden Strip Sunrise 17-year Membership History As of July 1





#### Rotary Club of Greater Anderson 17-year Membership History As of July 1





### Rotary Club of Greenville 17-year Membership History As of July 1





#### Rotary Club of Greenville Breakfast 17-year Membership History As of July 1





### Rotary Club of the Reedy River 17-year Membership History As of July 1





## Rotary Club of Greenwood 17-year Membership History As of July 1





## Rotary Club of Indian Land 17-year Membership History As of July 1





### Rotary Club of Indian Land Lunch 17-year Membership History As of July 1





### Rotary Club of Inman 17-year Membership History As of July 1





## Rotary Club of Lake Wylie 17-year Membership History As of July 1





## Rotary Club of Lancaster 17-year Membership History As of July 1





## Rotary Club of Lancaster Breakfast 17-year Membership History As of July 1





## Rotary Club of Laurens 17-year Membership History As of July 1





#### Rotary Club of Mauldin 1