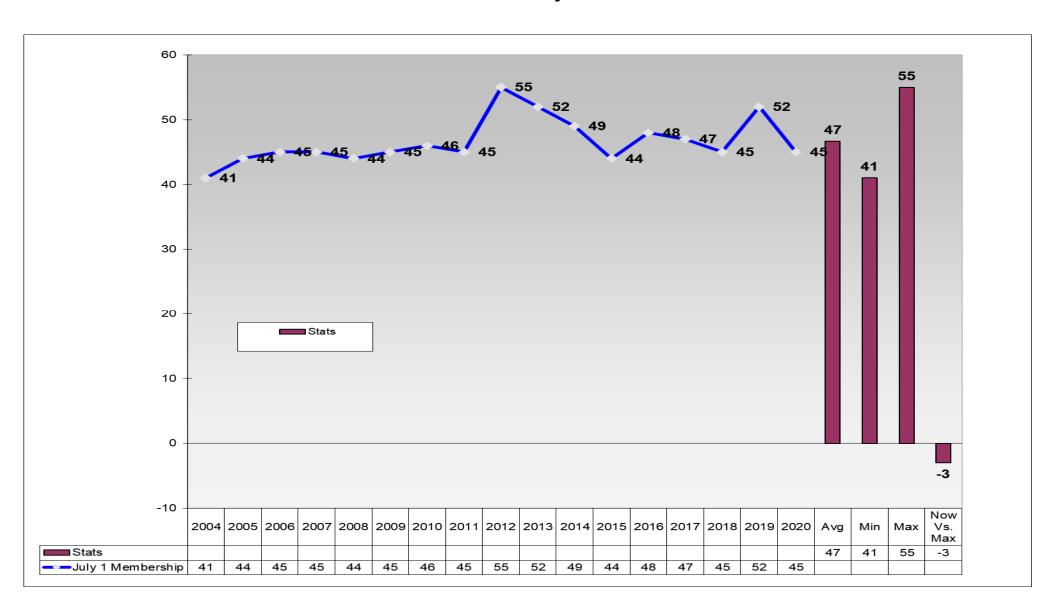

## Rotary Club of Abbeville 17-year Membership History As of July 1





#### Rotary Club of Aiken 17-year Membership History As of July 1





## Rotary Club of Aiken Sunrise 17-year Membership History As of July 1





## Rotary Club of Anderson 17-year Membership History As of July 1





#### Rotary Club of Batesburg-Leesville 17-year Membership History As of July 1





#### Rotary Club of Blacksburg 17-year Membership History As of July 1





#### Rotary Club of Chester 17-year Membership History As of July 1





#### Rotary Club of Clemson 17-year Membership History As of July 1





# Rotary Club of Clemson Sunrise 17-year Membership History As of July 1





## Rotary Club of Clinton 17-year Membership History As of July 1





## Rotary Club of Clover 17-year Membership History As of July 1





## Rotary Club of Easley 17-year Membership Histor