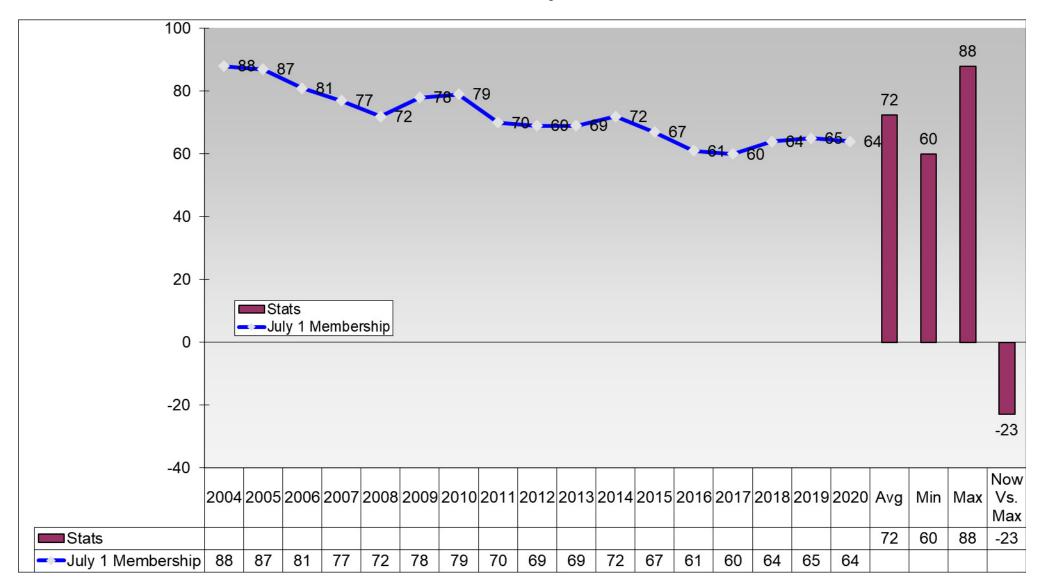

bership History As of July 1





#### Rotary Club of Greater Anderson 17-year Membership History As of July 1





### Rotary Club of Greenville 17-year Membership History As of July 1





#### Rotary Club of Greenville Breakfast 17-year Membership History As of July 1





### Rotary Club of the Reedy River 17-year Membership History As of July 1





## Rotary Club of Greenwood 17-year Membership History As of July 1





## Rotary Club of Indian Land 17-year Membership History As of July 1





### Rotary Club of Indian Land Lunch 17-year Membership History As of July 1





### Rotary Club of Inman 17-year Membership History As of July 1





## Rotary Club of Lake Wylie 17-year Membership History As of July 1





## Rotary Club of Lancaster 17-year Membership History As of July 1





## Rotary Club of Lancaster Breakfast 17-year Membership History As of July 1





## Rotary Club of Laurens 17-year Membership History As of July 1





#### Rotary Club of Mauldin 17-year Membership History As of July 1





### Rotary Club of Newberry 17-year Membership History As of July 1





#### Rotary Club of North Augusta 17-year Membership History As of July 1





#### Rotary Club of Greenville City Center 17-year Membership History As of July 1





#### Rotary Club of North Spartanburg 17-year Membership History As of July 1





# Rotary Club of Pickens 17-year Membership History As of July 1





### Rotary Club of Pleasantburg (Greenville) 17-year Membership History As of July 1





# Rotary Club of Rock Hill 17-year Membership History As of July 1





# Rotary Club