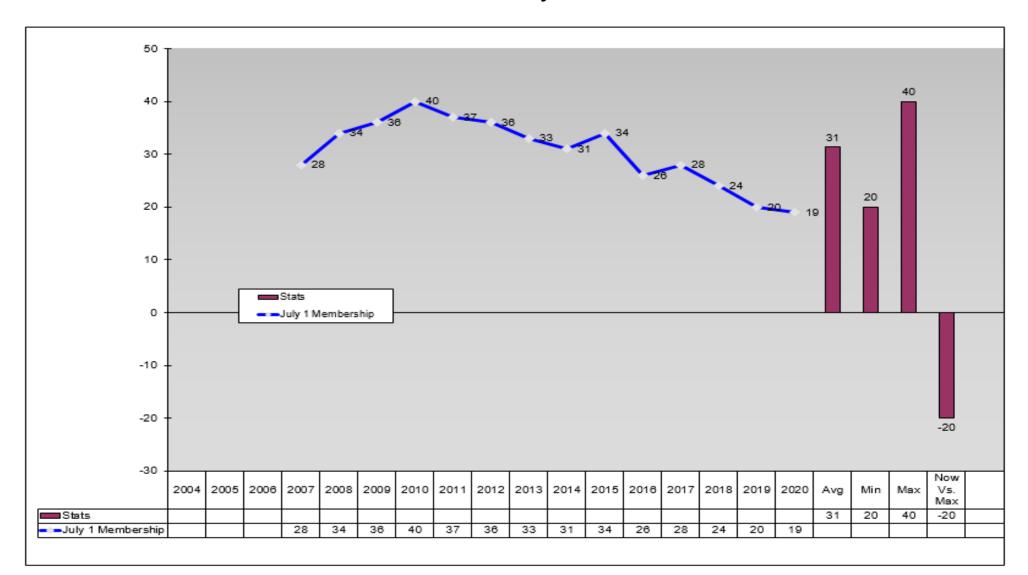

History As of July 1





## Rotary Club of Fort Mill 17-year Membership History As of July 1





## Rotary Club of Fountain Inn 17-year Membership History As of July 1





### Rotary Club of Gaffney 17-year Membership History As of July 1





#### Rotary Club of Golden Strip Sunrise 17-year Membership History As of July 1





#### Rotary Club of Greater Anderson 17-year Membership History As of July 1





### Rotary Club of Greenville 17-year Membership History As of July 1





#### Rotary Club of Greenville Breakfast 17-year Membership History As of July 1





### Rotary Club of the Reedy River 17-year Membership History As of July 1





## Rotary Club of Greenwood 17-year Membership History As of July 1





## Rotary Club of Indian Land 17-year Membership History As of July 1





### Rotary Club of Indian Land Lunch 17-year Membership History As of July 1





### Rotary Club of Inman 17-year Membership History As of July 1





## Rotary Club of Lake Wylie 17-year Membership History As of July 1





## Rotary Club of Lancaster 17-year Membership History As of July 1





## Rotary Club of Lancaster Breakfast 17-year Membership History As of July 1





## Rotary Club of Laurens 17-year Membership History As of July 1





#### Rotary Club of Mauldin 17-year Membership History As of July 1





### Rotary Club of Newberry 17-year Membership History As of July 1





#### Rotary Club of North Augusta 17-year Membership History As of July 1





#### Rotary Club of Greenville City Center 17-year Membership History As of July 1





#### Rotary Club of North Spar