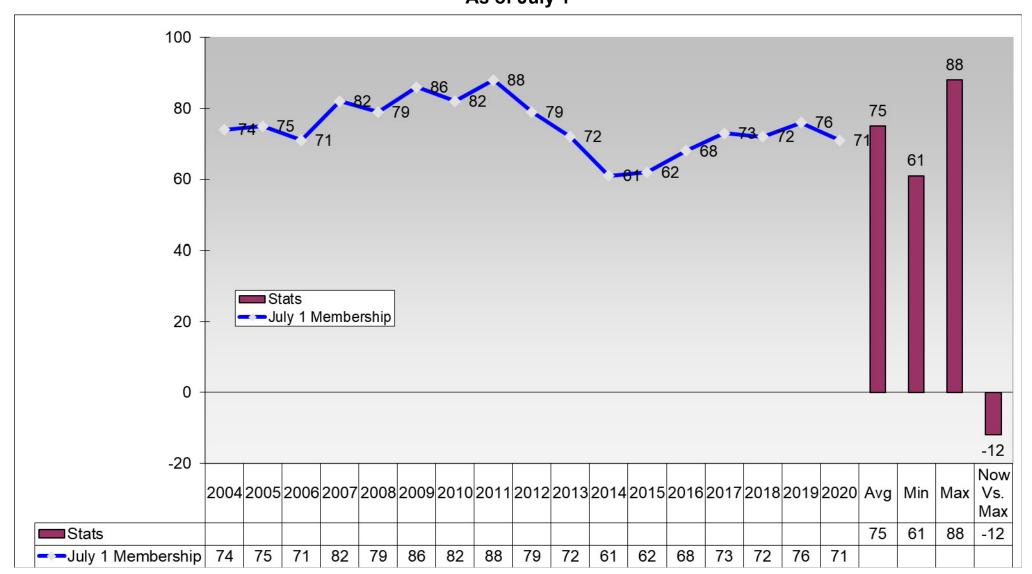

ory As of July 1





# Rotary Club of Clemson Sunrise 17-year Membership History As of July 1





## Rotary Club of Clinton 17-year Membership History As of July 1





## Rotary Club of Clover 17-year Membership History As of July 1





## Rotary Club of Easley 17-year Membership History As of July 1





## Rotary Club of E-Club of The Carolinas 17-year Membership History As of July 1





#### Rotary Club of Emerald City (Greenwood) 17-year Membership History As of July 1





#### Rotary Club of The Foothills, Travelers Rest 17-year Membership History As of July 1





## Rotary Club of Fort Mill 17-year Membership History As of July 1





## Rotary Club of Fountain Inn 17-year Membership History As of July 1





### Rotary Club of Gaffney 17-year Membership History As of July 1





#### Rotary Club of Golden Strip Sunrise 17-year Membership History As of July 1





#### Rotary Club of Greater Anderson 17-year Membership History As of July 1





### Rotary Club of Greenville 17-year Membership History As of July 1





#### Rotary Club of Greenville Breakfast 17-year Membership History As of July 1





### Rotary Club of the Reedy River 17-year Membership History As of July 1





## Rotary Club of Greenwood 17-year Membership History As of July 1





## Rotary Club of Indian Land 17-year Membership History As of July 1





### Rotary Club of Indian Land Lunch 17-year Membership History As of July 1





### Rotary Club of Inman 17-year Membership History As of July 1





## Rotary Club of Lake Wylie 17-year Membership History As of July 1





## Rotary Clu