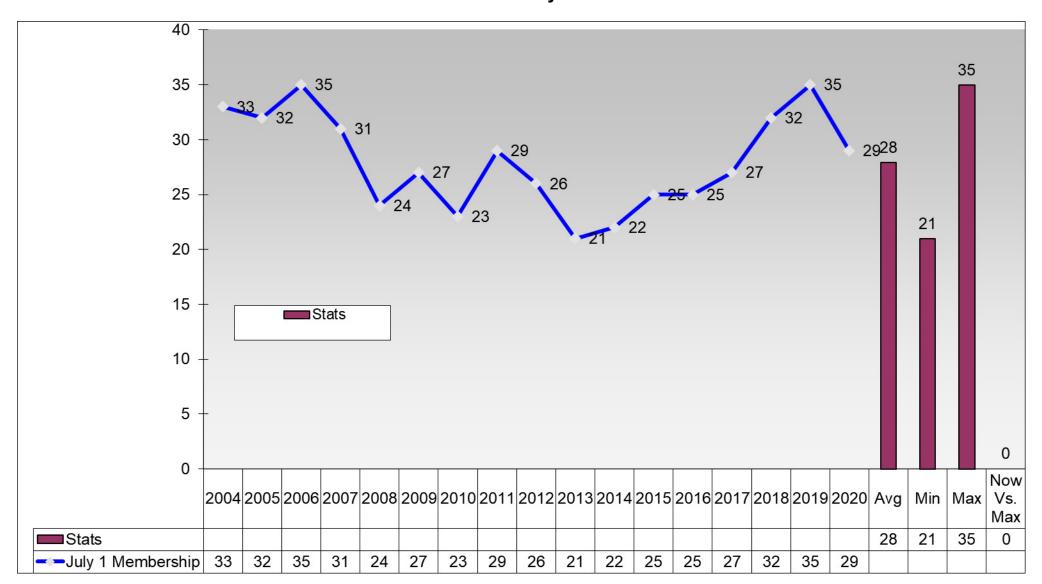

#### Rotary Club of North Augusta 17-year Membership History As of July 1





#### Rotary Club of Greenville City Center 17-year Membership History As of July 1





#### Rotary Club of North Spartanburg 17-year Membership History As of July 1





# Rotary Club of Pickens 17-year Membership History As of July 1





### Rotary Club of Pleasantburg (Greenville) 17-year Membership History As of July 1





# Rotary Club of Rock Hill 17-year Membership History As of July 1





# Rotary Club of Seneca 17-year Membership History As of July 1





### Rotary Club of Seneca Golden Corner 17-year Membership History As of July 1





### Rotary Club of Simpsonville 17-year Membership History As of July 1





### Rotary Club of Spartan West (Spartanburg) 17-year Membership History As of July 1





# Rotary Club of Spartanburg 17-year Membership History As of July 1





### Rotary Club of Twin City of Batesburg-Leesville 17-year Membership History As of July 1





# Rotary Club of Union 17-year Membership History As of July 1





### Rotary Club of Walhalla 17-year Membership History As of July 1





### Rotary Club of Westminster 17-year Membership History As of July 1





# Rotary Club of Winnsboro 17-year Membership History As of July 1





### Rotary Club of York 17-year Membership History As of July 1