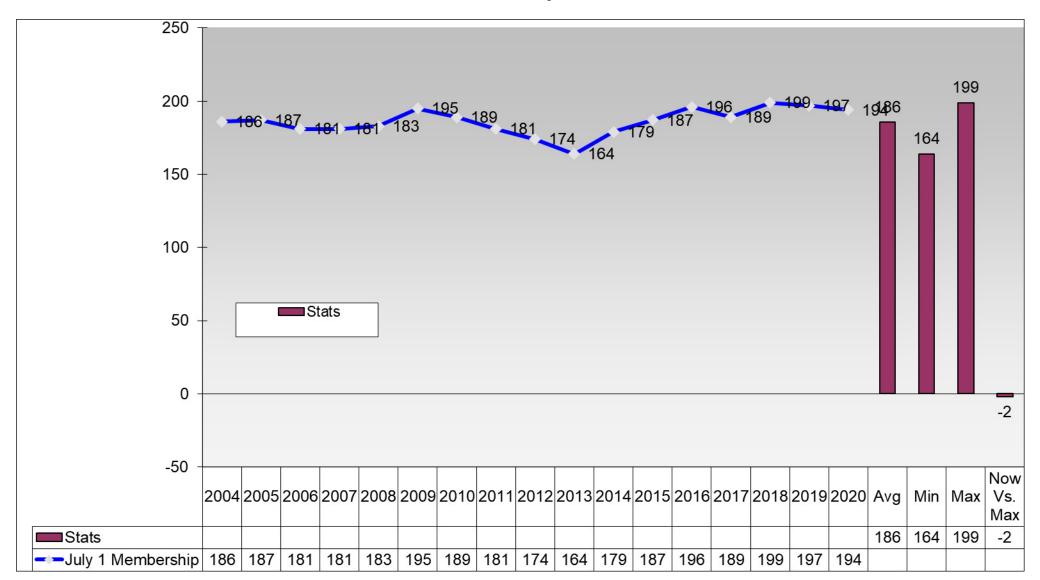

#### Rotary Club of Greenville City Center 17-year Membership History As of July 1





#### Rotary Club of North Spartanburg 17-year Membership History As of July 1





# Rotary Club of Pickens 17-year Membership History As of July 1





### Rotary Club of Pleasantburg (Greenville) 17-year Membership History As of July 1





# Rotary Club of Rock Hill 17-year Membership History As of July 1





# Rotary Club of Seneca 17-year Membership History As of July 1





### Rotary Club of Seneca Golden Corner 17-year Membership History As of July 1





### Rotary Club of Simpsonville 17-year Membership History As of July 1





### Rotary Club of Spartan West (Spartanburg) 17-year Membership History As of July 1





# Rotary Club of Spartanburg 17-year Membership History As of July 1





### Rotary Club of Twin City of Batesburg-Leesville 17-year Membership History As of July 1





# Rotary Club of Union 17-year Membership History As of July 1





### Rotary Club of Walhalla 17-year Membership History As of July 1





### Rotary Club of Westminster 17-year Membership History As of July 1





# Rotary Club of Winnsboro 17-year Membership History As of July 1





### Rotary Club of York 17-year Membership History As of July 1