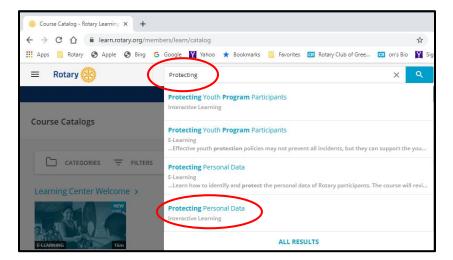

## In the Learning Center, for course: Protecting Personal Data

In the Search field at top, type **Protecting** then select **Protecting Personal Data** 

Enroll in the course and Start.