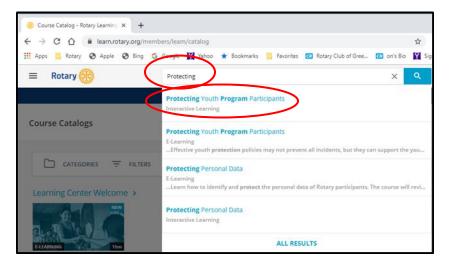

#### In the Learning Center, for course: Protecting Youth Program Participants

In the Search field at top, type **Protecting** then select **Protecting Personal Data** 

Enroll in the course and Start.