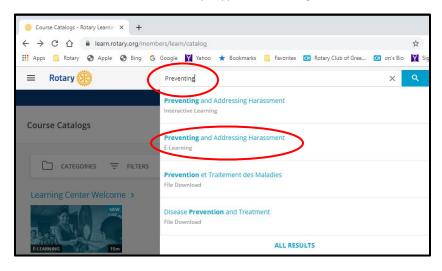

### In the Learning Center, for course: Preventing and Addressing Harassment

> In the Search field at top, type **Preventing** then select **Preventing and Addressing Harassment** 

Enroll in the course and Start.