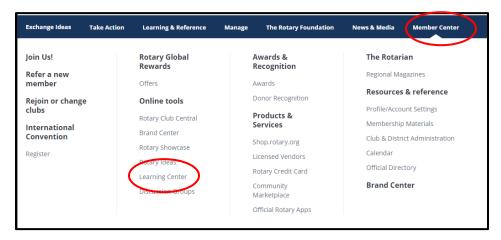

#### To take these courses:

- Login to My Rotary
- Click on Member Center and select Learning Center under Online Tools